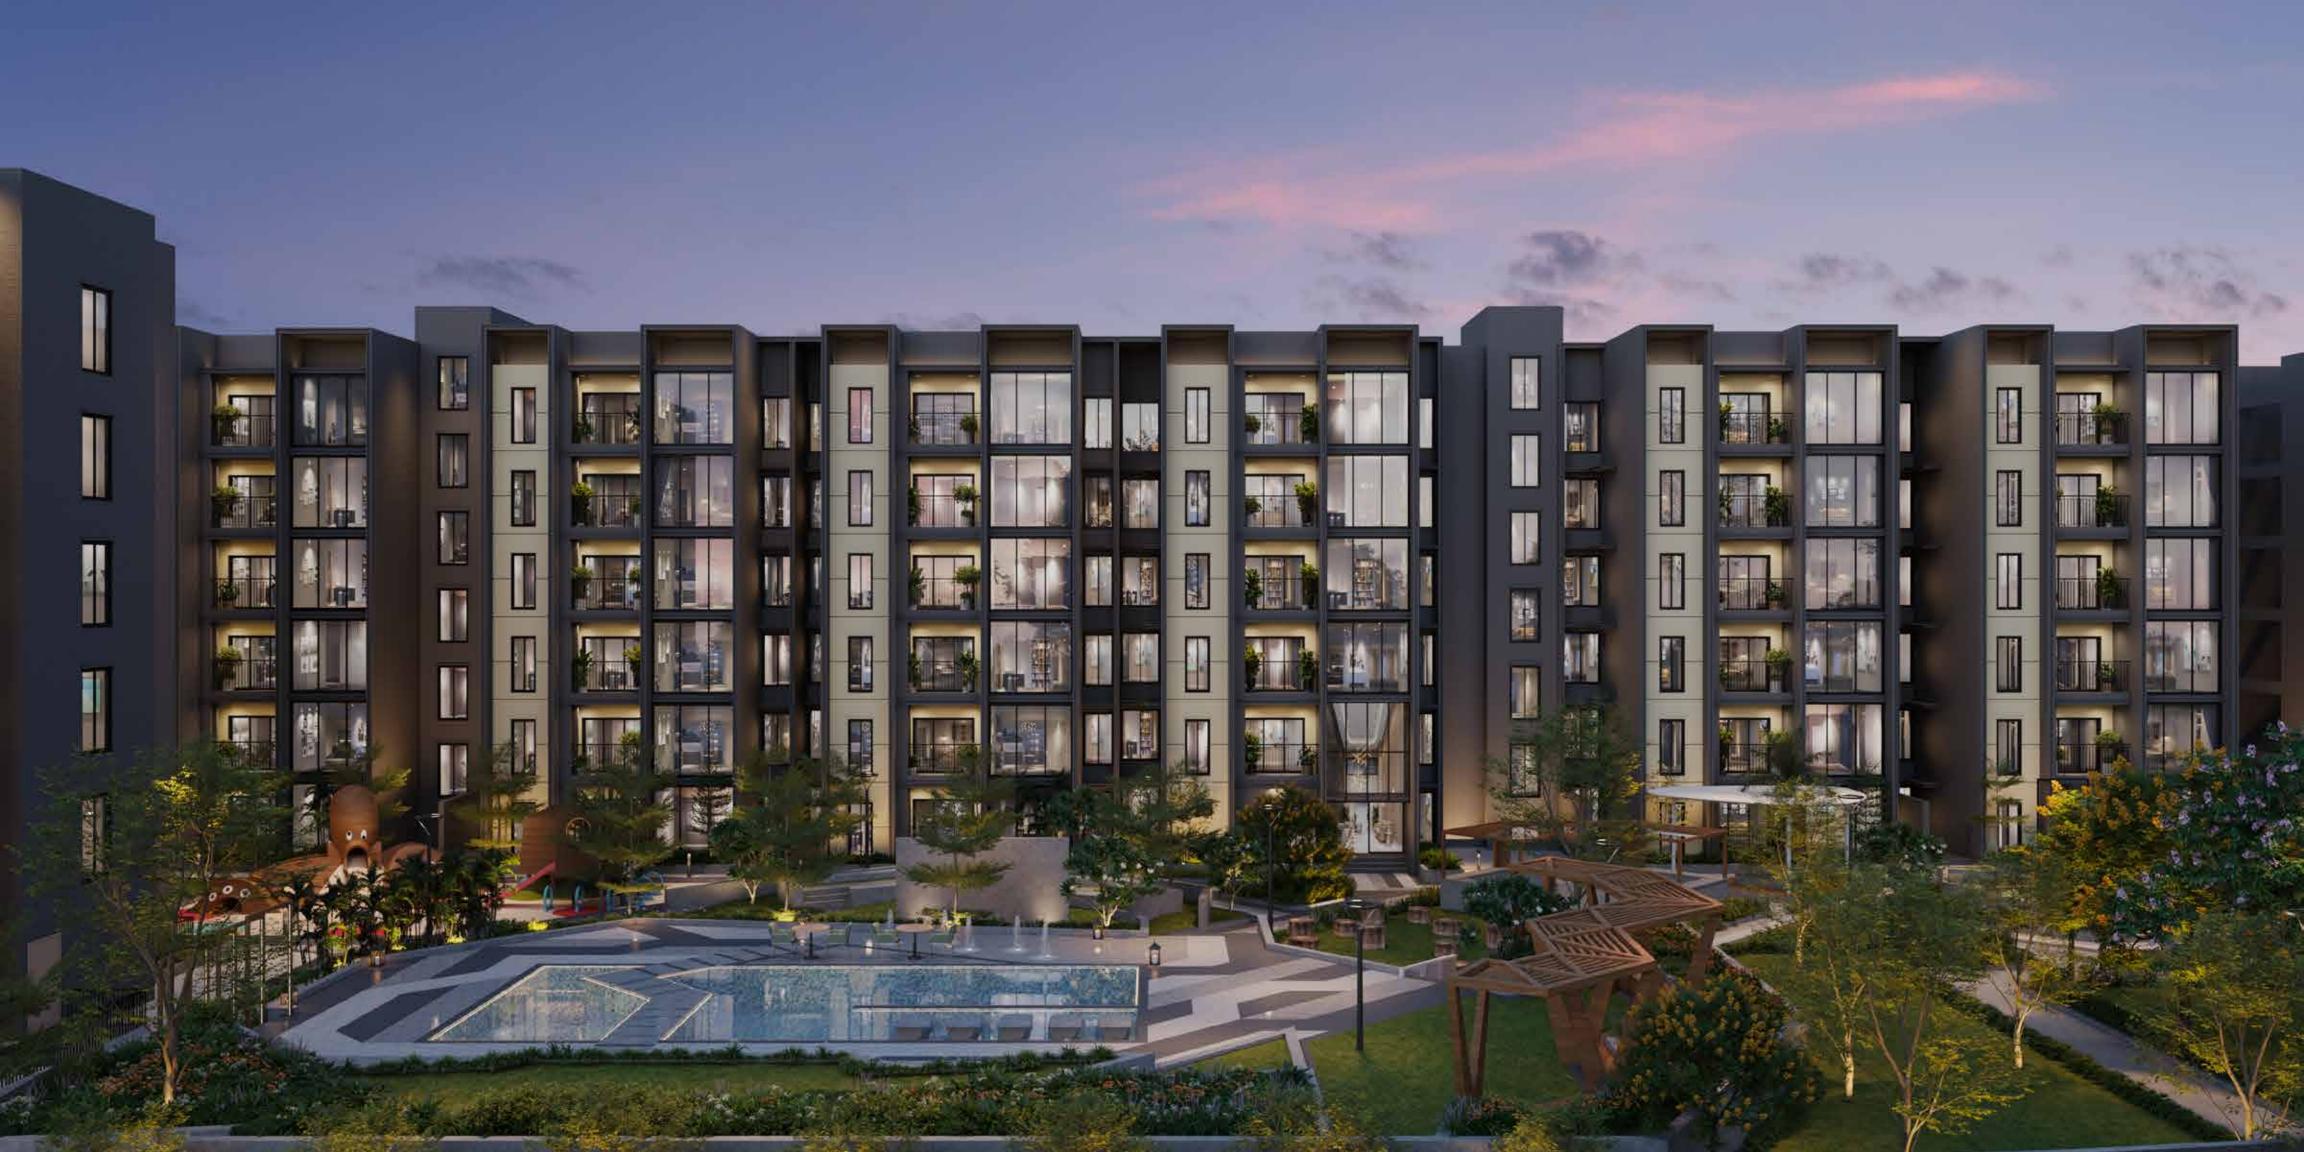

# A Premium community for an exceptional lifestyle

- CASAGRAND CELEST offers an exquisite living experience in the vibrant locale of SULUR, COIMBATORE.
- A meticulously designed community of 223 apartments, spread across 2.66 acres.
- 35+ premium indoor and outdoor amenities.
- 33000 sq.ft. of spacious courtyard with a swimming pool and vibrant greenery.
- 5800 sq.ft. of ultra-modern clubhouse.
- The community boasts 66% of open space excluding building footprint.
- Master plan and unit plan designs are based on five important pillars in planning: Light, Ventilation, Vaastu, Privacy and Aesthetics.
- Efficiency in spatial planning.

# Proudly presenting you a community with the best of Architecture & Finesse

- The project is set amidst 2.66 acres in Sulur with its finest 223 2 BHK and 3 BHK affordable apartments.
- A grand and inviting entry into the community Entrance Archway beautified with reflective sculpture court.
- Meticulously planned vehicle-free podiums elevated from the ground floor, easing the accessibility and usage of the outdoor amenities.
- A Basement + G + 5 floor apartment structure complemented with the contemporary façade design.
- Welcoming residents with a grandeur, double-height entrance lobby with furnished interiors.
- 5800 sq.ft. of best-in-class Clubhouse is designed within the community providing the best-in-class indoor amenities for the residents.
- An extravagant swimming pool with deck of 4200 sq.ft. nestled in the open podium, offering a serene and entertaining environment amidst the lush greenery.

# Believe it or not... 35+ Amenities in CELEST to keep you Pumped...!

- A multipurpose court with mini gallery seating, Multi-Hoop basketball court, etc. encourage the residents for active outdoor sports activities.
- Indulge in fitness within the community:
  - Outdoor CrossFit court for strength training.
  - Walking, jogging, and cycling tracks along the periphery of the community.
  - Indoor Gym with steam bath in the clubhouse for everyday health and fitness.
- Immerse yourself in the Grand 4200 sq.ft. Swimming pool zone within the community.
  - Grand 1210 sq.ft. of lap pool with kids' pool to dive in.
  - Semi sunken pool loungers for relaxing your senses.
  - Interactive water jets to enhance fun and excitement.
  - Poolside pavilion and leisure seating for entertainment and relaxation.
- Entertain yourself with Outdoor Open-air theatre with movie screening, BBQ pavilion, Outdoor party lawn, Outdoor Game pods, Seated canopy retreat, etc., and much more for the residents to enjoy their evenings with communal activities.
- Kids' amenities like Kids play area, Kids Multi slider station, Mini Playhouse, Gyro swings etc., providing an exciting outdoor environment.
- An ultra luxury clubhouse with a grand double height lobby with coffee corner and facilities like a multipurpose hall with pantry, Indoor games room, Gym, Kids play area, Mini Theatre & more.
- Indoor kids play amenities like Kids' rock-climbing wall with ball pit and Arts & Crafts space in Kids' room for learning & development.
- Indulge yourself in the terrace space of the clubhouse featuring rooftop BBQ with dining and rooftop pavilion with seating thus creating a perfect setting for leisure in the evenings.
- Snooker, Table tennis & Board games zone in the clubhouse for teens & young adults.