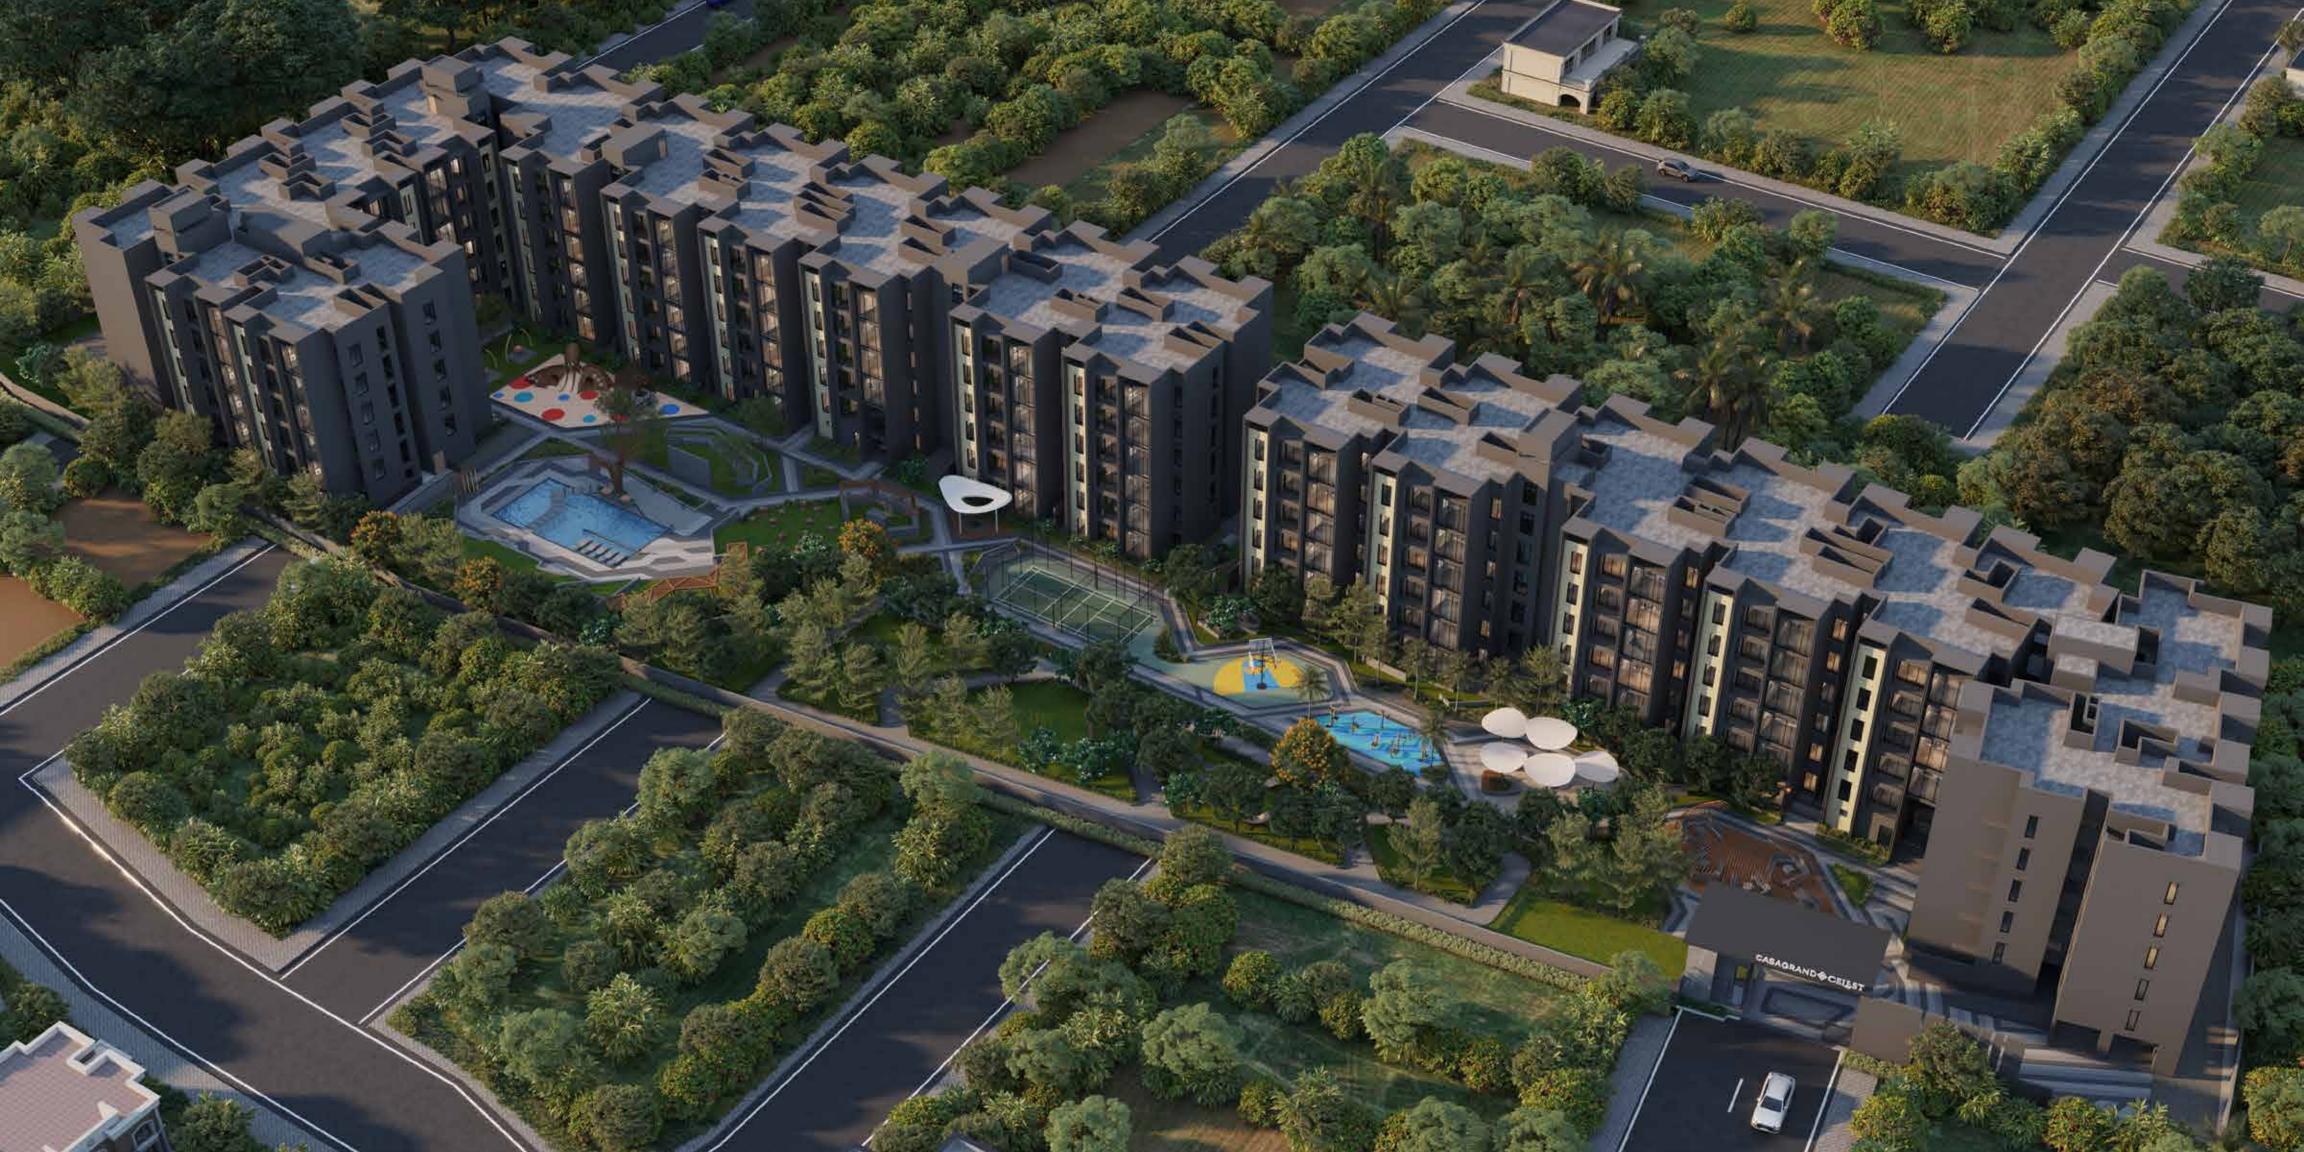

# Salient Features

- 223 affordable 2 & 3 BHK apartments spread across 2.66 acres, offering an exquisite living experience.
- 66% open space with a 33,000 sq.ft. landscaped podium, fostering a vibrant community experience.
- 35+ premium amenities, including a 4,200 sq.ft. swimming pool with a deck for an enriching lifestyle.
- 5,800 sq.ft. ultra-luxury clubhouse featuring a double-height lobby, mini theatre, and more.
- Meticulously planned vehicle-free podiums ensure a safe living environment.

# A Premium community for an exceptional lifestyle

- CASAGRAND CELEST offers an exquisite living experience in the vibrant locale of SULUR, COIMBATORE.
- A meticulously designed community of 223 apartments, spread across 2.66 acres.
- 35+ premium indoor and outdoor amenities.
- 33000 sq.ft. of spacious courtyard with a swimming pool and vibrant greenery.
- 5800 sq.ft. of ultra-modern clubhouse.
- The community boasts 66% of open space excluding building footprint.
- Master plan and unit plan designs are based on five important pillars in planning: Light, Ventilation, Vaastu, Privacy and Aesthetics.
- Efficiency in spatial planning.

# Proudly presenting you a community with the best of Architecture & Finesse

- The project is set amidst 2.66 acres in Sulur with its finest 223 2 BHK and 3 BHK affordable apartments.
- A grand and inviting entry into the community Entrance Archway beautified with reflective sculpture court.
- Meticulously planned vehicle-free podiums elevated from the ground floor, easing the accessibility and usage of the outdoor amenities.
- A Basement + G + 5 floor apartment structure complemented with the contemporary façade design.
- Welcoming residents with a grandeur, double-height entrance lobby with furnished interiors.
- 5800 sq.ft. of best-in-class Clubhouse is designed within the community providing the best-in-class indoor amenities for the residents.
- An extravagant swimming pool with deck of 4200 sq.ft. nestled in the open podium, offering a serene and entertaining environment amidst the lush greenery.

# A neighborhood one with nature • The community boasts of an efficient building footprint where 66% of land area is open space. • 33000 sq.ft. of centralized podium with landscape between the blocks, enhancing the community experience for all Private terraces are provided for most of the apartments on Ground level connecting the indoors with the landscape podium. • Experience the lush greenery of the Floral Garden and Fruit Orchard as you take a stroll inside the community. Reflexology mosaic garden for relaxing your senses.

# Believe it or not... 35+ Amenities in CELEST to keep you Pumped...!

- A multipurpose court with mini gallery seating, Multi-Hoop basketball court, etc. encourage the residents for active outdoor sports activities.
- Indulge in fitness within the community:
  - Outdoor CrossFit court for strength training.
  - Walking, jogging, and cycling tracks along the periphery of the community.
  - Indoor Gym with steam bath in the clubhouse for everyday health and fitness.
- Immerse yourself in the Grand 4200 sq.ft. Swimming pool zone within the community.
  - Grand 1210 sq.ft. of lap pool with kids' pool to dive in.
  - Semi sunken pool loungers for relaxing your senses.
  - Interactive water jets to enhance fun and excitement.
  - Poolside pavilion and leisure seating for entertainment and relaxation.
- Entertain yourself with Outdoor Open-air theatre with movie screening, BBQ pavilion, Outdoor party lawn, Outdoor Game pods, Seated canopy retreat, etc., and much more for the residents to enjoy their evenings with communal activities.
- Kids' amenities like Kids play area, Kids Multi slider station, Mini Playhouse, Gyro swings etc., providing an exciting outdoor environment.
- An ultra luxury clubhouse with a grand double height lobby with coffee corner and facilities like a multipurpose hall with pantry, Indoor games room, Gym, Kids play area, Mini Theatre & more.
- Indoor kids play amenities like Kids' rock-climbing wall with ball pit and Arts & Crafts space in Kids' room for learning & development.
- Indulge yourself in the terrace space of the clubhouse featuring rooftop BBQ with dining and rooftop pavilion with seating thus creating a perfect setting for leisure in the evenings.
- Snooker, Table tennis & Board games zone in the clubhouse for teens & young adults.