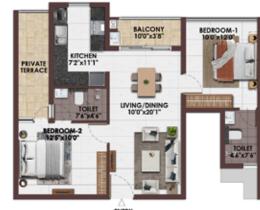

#### 2BHK+2T- NORTH FACING

UNIT NO - B-G09, B-G10, B-G11

GROUND FLOOR PLAN

| ВГОСК | UNIT NO                                                                  | CARPET BALCONY AREA AREA |       | TOTAL<br>CARPET<br>AREA | SALEABLE<br>AREA | PRIVATE |
|-------|--------------------------------------------------------------------------|--------------------------|-------|-------------------------|------------------|---------|
|       |                                                                          | (SFT)                    | (SFT) | (SFT)                   | (SFT)            | (SFT)   |
|       | B-G09                                                                    | 618                      | 39    | 657                     | 982              | 54      |
|       | 8-G10                                                                    | 618                      | 39    | 657                     | 982              | 50      |
|       | B-G11                                                                    | 618                      | 39    | 657                     | 988              | 51      |
| В     | B-111, B-112, B-211, B-212, B-311, B-312, B-411,<br>B-412,B-511, B-512A. | 618                      | 39    | 657                     | 982              | 0       |
|       | B-113, B-213, B-313, B-413A, B-513                                       | 618                      | 39    | 657                     | 988              | 0       |

UNIT NO- B-111-511, B-112-512A, B-113-513. TYPICAL FLOOR PLAN (1st-5th FLOOR)