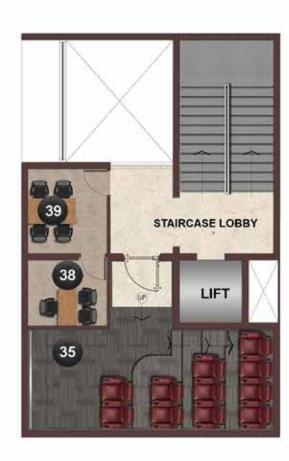

# CLUBHOUSE

#### **CLUBHOUSE**

#### CONVENIENCE

- 38 FMS Room
- 39 Association room

SECOND FLOOR

#### **CLUBHOUSE**

- INDOOR GAMES ROOM
  26 Board Games- Carrom and Chess
- 27 **Table Tennis**
- 28 Snooker

#### SPORTS, FITNESS AND WELLBEING

- 29 Gym
- 30 Steam bath in Gym