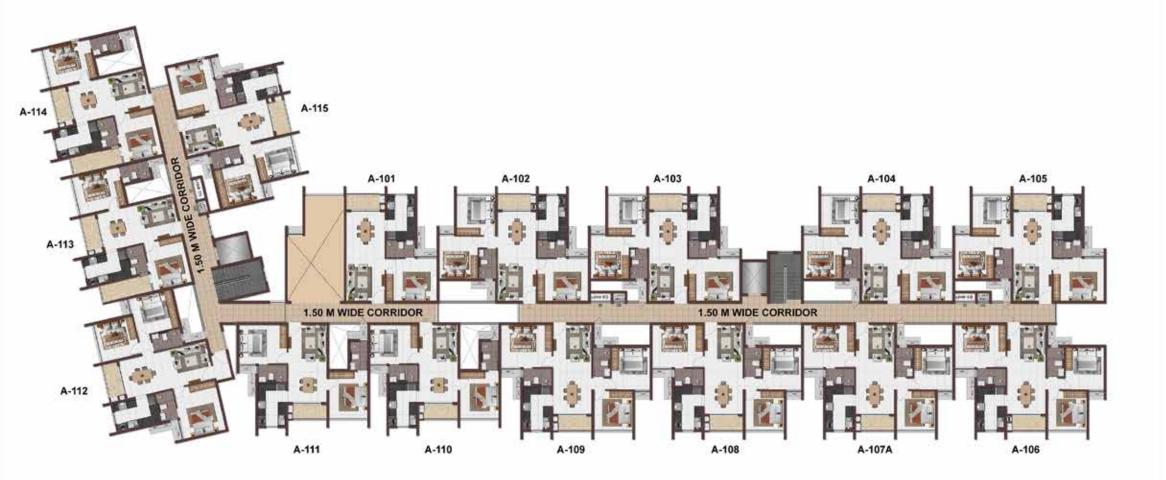

track

#### **KIDS**

- 6 Kids Play Area
- 7 Kids Multi Slider Station
- 8 Mini Play House
- 9 Gyro swings

#### SWIMMING POOL

- 10 Lap pool with kids pool
- 11 Semi sunken Pool loungers

#### **FEATURES & ENTERTAINMENT**

- 15 Leisure pavilion with seating
- 16 Seated canopy retreat
- 17 Reflexology Mosaic Garden
- 18 Floral garden
- 19 Fruit Orchard
- 20 BBQ Pavilion
- 21 Play Lawn Mound
- 22 Open air theatre with Movie Screening
- 23 Senior Citizen Nooks
- 24 Outdoor game pods
- 25 Outdoor party lawn

#### CONVENIENCE

40 Drivers/Maid Toilets



| TYPE    | UNITS     |
|---------|-----------|
| 1BHK+1T | 2 UNITS   |
| 2BHK+2T | 64 UNITS  |
| 3BHK+2T | 157 UNITS |
| TOTAL   | 223 UNITS |



### **BASEMENT FLOOR PLAN**





# BLOCK-A GROUND FLOOR PLAN





# BLOCK-A FIRST FLOOR PLAN





# BLOCK-A TYPICAL FLOOR PLAN











# UNIT PLAN

#### **1BHK+1T- WEST FACING**



UNIT NO - A-101, B-101

FIRST FLOOR PLAN

| BLOCK | UNIT NO | CARPET<br>AREA | REA AREA | TOTAL<br>CARPET<br>AREA | SALEABLE | PRIVATE<br>TERRACE<br>(SFT) |
|-------|---------|----------------|----------|-------------------------|----------|-----------------------------|
|       |         | (SFT)          |          | (SFT)                   | (SFT)    |                             |
| Α     | A-101   | 511            | 39       | 550                     | 808      | 0                           |
| В     | B-101   | 511            | 39       | 550                     | 808      | 0                           |



**KEY PLAN** 

#### 2BHK+2T- EAST FACING



UNIT NO- A-G09, A-G10

GROUND FLOOR PLAN

| BLOC