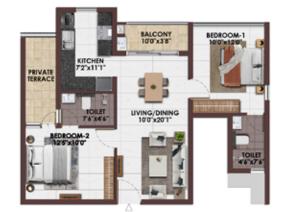

#### 2BHK+2T- WEST FACING

UNIT NO- B-G03, B-G07

**GROUND FLOOR PLAN** 

UNIT NO- B-104-504, B-109-509 TYPICAL FLOOR PLAN (1st-5th FLOOR)