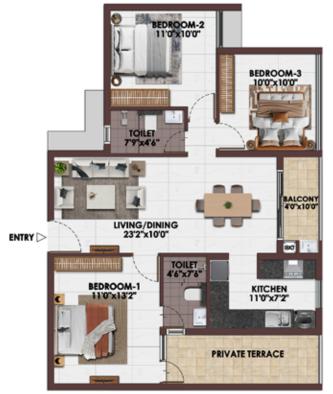

#### 3BHK+2T- EAST FACING

UNIT NO- A-G05-G08A, B-G12-G19

GROUND FLOOR PLAN

| BLOCK | UNIT NO                                                                                                                                                                                                                                                                                                                                                                                                                                                                                                                                                                                                                                                                                                                                                                                                                                                                                                                                                                                                                                                                                                                                                                                                                                                                                                                                                                                                                                                                                                                                                                                                                                                                                                                                                                                                                                                                                                                                                                                                                                                                                                                       | CARPET<br>AREA | BALCONY<br>AREA | TOTAL<br>CARPET<br>AREA | SALEABLE | PRIVATE<br>TERRACE |
|-------|-------------------------------------------------------------------------------------------------------------------------------------------------------------------------------------------------------------------------------------------------------------------------------------------------------------------------------------------------------------------------------------------------------------------------------------------------------------------------------------------------------------------------------------------------------------------------------------------------------------------------------------------------------------------------------------------------------------------------------------------------------------------------------------------------------------------------------------------------------------------------------------------------------------------------------------------------------------------------------------------------------------------------------------------------------------------------------------------------------------------------------------------------------------------------------------------------------------------------------------------------------------------------------------------------------------------------------------------------------------------------------------------------------------------------------------------------------------------------------------------------------------------------------------------------------------------------------------------------------------------------------------------------------------------------------------------------------------------------------------------------------------------------------------------------------------------------------------------------------------------------------------------------------------------------------------------------------------------------------------------------------------------------------------------------------------------------------------------------------------------------------|----------------|-----------------|-------------------------|----------|--------------------|
| li    |                                                                                                                                                                                                                                                                                                                                                                                                                                                                                                                                                                                                                                                                                                                                                                                                                                                                                                                                                                                                                                                                                                                                                                                                                                                                                                                                                                                                                                                                                                                                                                                                                                                                                                                                                                                                                                                                                                                                                                                                                                                                                                                               | (SFT)          | (SFT)           | (SFT)                   | (SFT)    | (SFT)              |
| -     | A-G05                                                                                                                                                                                                                                                                                                                                                                                                                                                                                                                                                                                                                                                                                                                                                                                                                                                                                                                                                                                                                                                                                                                                                                                                                                                                                                                                                                                                                                                                                                                                                                                                                                                                                                                                                                                                                                                                                                                                                                                                                                                                                                                         | 785            | 39              | 824                     | 1212     | 66                 |
|       | A-G06, A-G07                                                                                                                                                                                                                                                                                                                                                                                                                                                                                                                                                                                                                                                                                                                                                                                                                                                                                                                                                                                                                                                                                                                                                                                                                                                                                                                                                                                                                                                                                                                                                                                                                                                                                                                                                                                                                                                                                                                                                                                                                                                                                                                  | 785            | 39              | 824                     | 1210     | 86                 |
|       | A-008A                                                                                                                                                                                                                                                                                                                                                                                                                                                                                                                                                                                                                                                                                                                                                                                                                                                                                                                                                                                                                                                                                                                                                                                                                                                                                                                                                                                                                                                                                                                                                                                                                                                                                                                                                                                                                                                                                                                                                                                                                                                                                                                        | 785            | 39              | 824                     | 1209     | 63                 |
| A     | A-106, A-206A, A-306, A-406, A-506                                                                                                                                                                                                                                                                                                                                                                                                                                                                                                                                                                                                                                                                                                                                                                                                                                                                                                                                                                                                                                                                                                                                                                                                                                                                                                                                                                                                                                                                                                                                                                                                                                                                                                                                                                                                                                                                                                                                                                                                                                                                                            | 785            | 39              | 824                     | 1212     | 0                  |
|       | A-107A, A-108, A-207, A-208, A-307, A-308, A-407, A-408, A-507,<br>A-508                                                                                                                                                                                                                                                                                                                                                                                                                                                                                                                                                                                                                                                                                                                                                                                                                                                                                                                                                                                                                                                                                                                                                                                                                                                                                                                                                                                                                                                                                                                                                                                                                                                                                                                                                                                                                                                                                                                                                                                                                                                      | 785            | 39              | 824                     | 1210     | 0                  |
|       | A-109, A-209, A-309, A-409, A-509                                                                                                                                                                                                                                                                                                                                                                                                                                                                                                                                                                                                                                                                                                                                                                                                                                                                                                                                                                                                                                                                                                                                                                                                                                                                                                                                                                                                                                                                                                                                                                                                                                                                                                                                                                                                                                                                                                                                                                                                                                                                                             | 785            | 39              | 824                     | 1209     | 0                  |
| т     | 8-G12                                                                                                                                                                                                                                                                                                                                                                                                                                                                                                                                                                                                                                                                                                                                                                                                                                                                                                                                                                                                                                                                                                                                                                                                                                                                                                                                                                                                                                                                                                                                                                                                                                                                                                                                                                                                                                                                                                                                                                                                                                                                                                                         | 785            | 39              | 824                     | 1214     | 66                 |
|       | B-G13, B-G14, B-G15, B-G16, B-G17A, B-G18                                                                                                                                                                                                                                                                                                                                                                                                                                                                                                                                                                                                                                                                                                                                                                                                                                                                                                                                                                                                                                                                                                                                                                                                                                                                                                                                                                                                                                                                                                                                                                                                                                                                                                                                                                                                                                                                                                                                                                                                                                                                                     | 785            | 39              | 824                     | 1710     | .66                |
|       | 8-619                                                                                                                                                                                                                                                                                                                                                                                                                                                                                                                                                                                                                                                                                                                                                                                                                                                                                                                                                                                                                                                                                                                                                                                                                                                                                                                                                                                                                                                                                                                                                                                                                                                                                                                                                                                                                                                                                                                                                                                                                                                                                                                         | 785            | 39              | 824                     | 1214     | 70                 |
|       | 8-107A                                                                                                                                                                                                                                                                                                                                                                                                                                                                                                                                                                                                                                                                                                                                                                                                                                                                                                                                                                                                                                                                                                                                                                                                                                                                                                                                                                                                                                                                                                                                                                                                                                                                                                                                                                                                                                                                                                                                                                                                                                                                                                                        | 785            | 39              | 824                     | 1229     | 0                  |
| 5     | B-114, B-121, B-214, B-221, B-314A, B-321, B-414, B-421, B-514,<br>B-521A                                                                                                                                                                                                                                                                                                                                                                                                                                                                                                                                                                                                                                                                                                                                                                                                                                                                                                                                                                                                                                                                                                                                                                                                                                                                                                                                                                                                                                                                                                                                                                                                                                                                                                                                                                                                                                                                                                                                                                                                                                                     | 795            | 3/9             | 824                     | 1214     | 0                  |
| 5     | B-115, B-116A, B-117, B-118, B-119, B-120, B-215A, B-216, B-217, B-218, B-219, B-220, B-315, B-316, B-317, B-318, B-319, B-310, B-415, B-416, B-417, B-418, B-420, B-515, B-516, B-517, B-518, B-319, B-520, B-319, B-320, B-319, B-320, | 785            | 39              | 824                     | 1210     | a                  |
|       | B-207, B-307, B-407, B-507                                                                                                                                                                                                                                                                                                                                                                                                                                                                                                                                                                                                                                                                                                                                                                                                                                                                                                                                                                                                                                                                                                                                                                                                                                                                                                                                                                                                                                                                                                                                                                                                                                                                                                                                                                                                                                                                                                                                                                                                                                                                                                    | 785            | 39              | B24                     | 1217     | .0                 |

#### **3BHK+2T- WEST FACING**

UNIT NO- A-G01-G04, B-G01-G02, B-G06, B-G20-G21

| ВГОСК | UNIT NO                                                                   | CARPET<br>AREA | BALCONY<br>AREA | TOTAL<br>CARPET<br>AREA | SALEABLE<br>AREA | PRIVATE<br>TERRACE |
|-------|---------------------------------------------------------------------------|----------------|-----------------|-------------------------|------------------|--------------------|
|       |                                                                           | (SFT)          | (SFT)           | (SFT)                   | (SFT)            | (SFT)              |
|       | A-G01, A-G03                                                              | 785            | 39              | 824                     | 1212             | 66                 |
|       | A-G02, A-G04                                                              | 785            | 39              | 824                     | 1214             | 70                 |
|       | A-102, A-202, A-302, A-402, A-502                                         | 785            | 39              | 824                     | 1210             | 0                  |
| Α     | A-103, A-203, A-303, A-403, A-503A, A-105, A-205, A-305A,<br>A-405, A-505 | 785            | 39              | 824                     | 1214             | 0                  |
|       | A-104, A-204, A-304, A-404A, A-504                                        | 785            | 39              | 824                     | 1212             | 0                  |
|       | A-201, A-301, A-401, A-501                                                | 785            | 39              | 824                     | 1212             | 0                  |
|       | B-G01, B-G20                                                              | 785            | 39              | 824                     | 1212             | 66                 |
|       | B-G02, B-G21                                                              | 785            | 39              | 824                     | 1214             | 70                 |
|       | B-G06                                                                     | 785            | 39              | 824                     | 1212             | 63                 |
|       | B-102, B-202, B-302, B-402, B-502                                         | 785            | 39              | 824                     | 1210             | 0                  |
| В     | B-103, B-203, B-303, B-403, B-503A, B-123, B-223, B-323A, B-423, B-523    | 785            | 39              | 824                     | 1214             | 0                  |
|       | B-108, B-208, B-308, B-408, B-508                                         | 785            | 39              | 824                     | 1212             | 0                  |
|       | B-122                                                                     | 785            | 39              | 824                     | 1212             | 0                  |
|       | B-201, B-301, B-401, B-501, B-222, B-322, B-422A, B-522                   | 785            | 39              | 824                     | 1212             | 0                  |

### 3BHK+2T- EAST FACING

UNIT NO- A-G11-512A

TYPICAL FLOOR PLAN (GROUND,1st-5th FLOOR)

| BLOCK | UNIT NO                            | CARPET<br>AREA | BALCONY | TOTAL<br>CARPET<br>AREA | SALEABLE<br>AREA | PRIVATE<br>TERRACE |
|-------|------------------------------------|----------------|---------|-------------------------|------------------|--------------------|
|       | 100000                             | (SFT)          | (SFT)   | (SFT)                   | (SFT)            | (SFT)              |
| A     | A-G11                              | 815            | 39      | 854                     | 1263             | 0                  |
| A     | A-112, A-212, A-312, A-412, A-512A | 815            | 39      | 854                     | 1261             | 0                  |