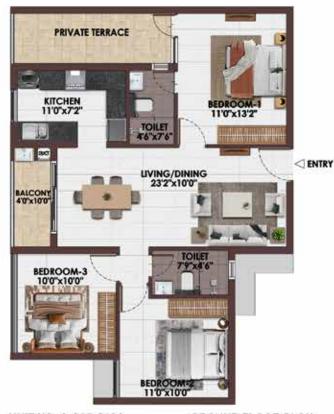

#### 3BHK+2T- EAST FACING

UNIT NO- A-G05-G08A, B-G12-G19

GROUND FLOOR PLAN

| BLOCK | UNIT NO                                                                                                                                                                                                                                                                                                                                                                                                                                                                                                                                                                                                                                                                                                                                                                                                                                                                                                                                                                                                                                                                                                                                                                                                                                                                                                                                                                                                                                                                                                                                                                                                                                                                                                                                                                                                                                                                                                                                                                                                                                                                                                                       | CARPET<br>AREA | BALCONY<br>AREA | TOTAL<br>CARPET<br>AREA | SALEABLE | PRIVATE<br>TERRACE |
|-------|-------------------------------------------------------------------------------------------------------------------------------------------------------------------------------------------------------------------------------------------------------------------------------------------------------------------------------------------------------------------------------------------------------------------------------------------------------------------------------------------------------------------------------------------------------------------------------------------------------------------------------------------------------------------------------------------------------------------------------------------------------------------------------------------------------------------------------------------------------------------------------------------------------------------------------------------------------------------------------------------------------------------------------------------------------------------------------------------------------------------------------------------------------------------------------------------------------------------------------------------------------------------------------------------------------------------------------------------------------------------------------------------------------------------------------------------------------------------------------------------------------------------------------------------------------------------------------------------------------------------------------------------------------------------------------------------------------------------------------------------------------------------------------------------------------------------------------------------------------------------------------------------------------------------------------------------------------------------------------------------------------------------------------------------------------------------------------------------------------------------------------|----------------|-----------------|-------------------------|----------|--------------------|
| li    |                                                                                                                                                                                                                                                                                                                                                                                                                                                                                                                                                                                                                                                                                                                                                                                                                                                                                                                                                                                                                                                                                                                                                                                                                                                                                                                                                                                                                                                                                                                                                                                                                                                                                                                                                                                                                                                                                                                                                                                                                                                                                                                               | (SFT)          | (SFT)           | (SFT)                   | (SFT)    | (SFT)              |
| -     | A-G05                                                                                                                                                                                                                                                                                                                                                                                                                                                                                                                                                                                                                                                                                                                                                                                                                                                                                                                                                                                                                                                                                                                                                                                                                                                                                                                                                                                                                                                                                                                                                                                                                                                                                                                                                                                                                                                                                                                                                                                                                                                                                                                         | 785            | 39              | 824                     | 1212     | 66                 |
|       | A-G06, A-G07                                                                                                                                                                                                                                                                                                                                                                                                                                                                                                                                                                                                                                                                                                                                                                                                                                                                                                                                                                                                                                                                                                                                                                                                                                                                                                                                                                                                                                                                                                                                                                                                                                                                                                                                                                                                                                                                                                                                                                                                                                                                                                                  | 785            | 39              | 824                     | 1210     | 86                 |
|       | A-008A                                                                                                                                                                                                                                                                                                                                                                                                                                                                                                                                                                                                                                                                                                                                                                                                                                                                                                                                                                                                                                                                                                                                                                                                                                                                                                                                                                                                                                                                                                                                                                                                                                                                                                                                                                                                                                                                                                                                                                                                                                                                                                                        | 785            | 39              | 824                     | 1209     | 63                 |
| A     | A-106, A-206A, A-306, A-406, A-506                                                                                                                                                                                                                                                                                                                                                                                                                                                                                                                                                                                                                                                                                                                                                                                                                                                                                                                                                                                                                                                                                                                                                                                                                                                                                                                                                                                                                                                                                                                                                                                                                                                                                                                                                                                                                                                                                                                                                                                                                                                                                            | 785            | 39              | 824                     | 1212     | 0                  |
|       | A-107A, A-108, A-207, A-208, A-307, A-308, A-407, A-408, A-507,<br>A-508                                                                                                                                                                                                                                                                                                                                                                                                                                                                                                                                                                                                                                                                                                                                                                                                                                                                                                                                                                                                                                                                                                                                                                                                                                                                                                                                                                                                                                                                                                                                                                                                                                                                                                                                                                                                                                                                                                                                                                                                                                                      | 785            | 39              | 824                     | 1210     | 0                  |
|       | A-109, A-209, A-309, A-409, A-509                                                                                                                                                                                                                                                                                                                                                                                                                                                                                                                                                                                                                                                                                                                                                                                                                                                                                                                                                                                                                                                                                                                                                                                                                                                                                                                                                                                                                                                                                                                                                                                                                                                                                                                                                                                                                                                                                                                                                                                                                                                                                             | 785            | 39              | 824                     | 1209     | 0                  |
| т     | 8-G12                                                                                                                                                                                                                                                                                                                                                                                                                                                                                                                                                                                                                                                                                                                                                                                                                                                                                                                                                                                                                                                                                                                                                                                                                                                                                                                                                                                                                                                                                                                                                                                                                                                                                                                                                                                                                                                                                                                                                                                                                                                                                                                         | 785            | 39              | 824                     | 1214     | 66                 |
|       | B-G13, B-G14, B-G15, B-G16, B-G17A, B-G18                                                                                                                                                                                                                                                                                                                                                                                                                                                                                                                                                                                                                                                                                                                                                                                                                                                                                                                                                                                                                                                                                                                                                                                                                                                                                                                                                                                                                                                                                                                                                                                                                                                                                                                                                                                                                                                                                                                                                                                                                                                                                     | 785            | 39              | 824                     | 1710     | .66                |
|       | 8-619                                                                                                                                                                                                                                                                                                                                                                                                                                                                                                                                                                                                                                                                                                                                                                                                                                                                                                                                                                                                                                                                                                                                                                                                                                                                                                                                                                                                                                                                                                                                                                                                                                                                                                                                                                                                                                                                                                                                                                                                                                                                                                                         | 785            | 39              | 824                     | 1214     | 70                 |
|       | 8-107A                                                                                                                                                                                                                                                                                                                                                                                                                                                                                                                                                                                                                                                                                                                                                                                                                                                                                                                                                                                                                                                                                                                                                                                                                                                                                                                                                                                                                                                                                                                                                                                                                                                                                                                                                                                                                                                                                                                                                                                                                                                                                                                        | 785            | 39              | 824                     | 1229     | 0                  |
| 5     | B-114, B-121, B-214, B-221, B-314A, B-321, B-414, B-421, B-514,<br>B-521A                                                                                                                                                                                                                                                                                                                                                                                                                                                                                                                                                                                                                                                                                                                                                                                                                                                                                                                                                                                                                                                                                                                                                                                                                                                                                                                                                                                                                                                                                                                                                                                                                                                                                                                                                                                                                                                                                                                                                                                                                                                     | 795            | 3/9             | 824                     | 1214     | 0                  |
| 5     | B-115, B-116A, B-117, B-118, B-119, B-120, B-215A, B-216, B-217, B-218, B-219, B-220, B-315, B-316, B-317, B-318, B-319, B-310, B-415, B-416, B-417, B-418, B-420, B-515, B-516, B-517, B-518, B-319, B-520, B-319, B-320, B-319, B-320, | 785            | 39              | 824                     | 1210     | a                  |
|       | B-207, B-307, B-407, B-507                                                                                                                                                                                                                                                                                                                                                                                                                                                                                                                                                                                                                                                                                                                                                                                                                                                                                                                                                                                                                                                                                                                                                                                                                                                                                                                                                                                                                                                                                                                                                                                                                                                                                                                                                                                                                                                                                                                                                                                                                                                                                                    | 785            | 39              | B24                     | 1217     | .0                 |

UNIT NO- A-106-506, A-107A-507, A-108-508, A-109-509, B-107A-507, B-114-514, B-115-515, B-116-516, B-117-517, B-118-518, B-119-519, B- 120-520, B-121-521A TYPICAL FLOOR PLAN (1st-5th FLOOR)

**KEY PLAN** 