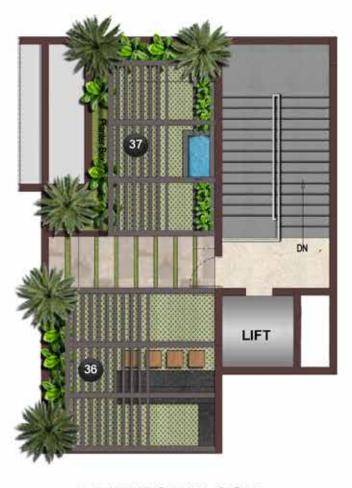

#### TERRACE AMENITIES

- 36 Roof top BBQ with dining
- 37 Roof top Pavilion with seating

THIRD FLOOR

**FOURTH FLOOR** 

TERRACE FLOOR