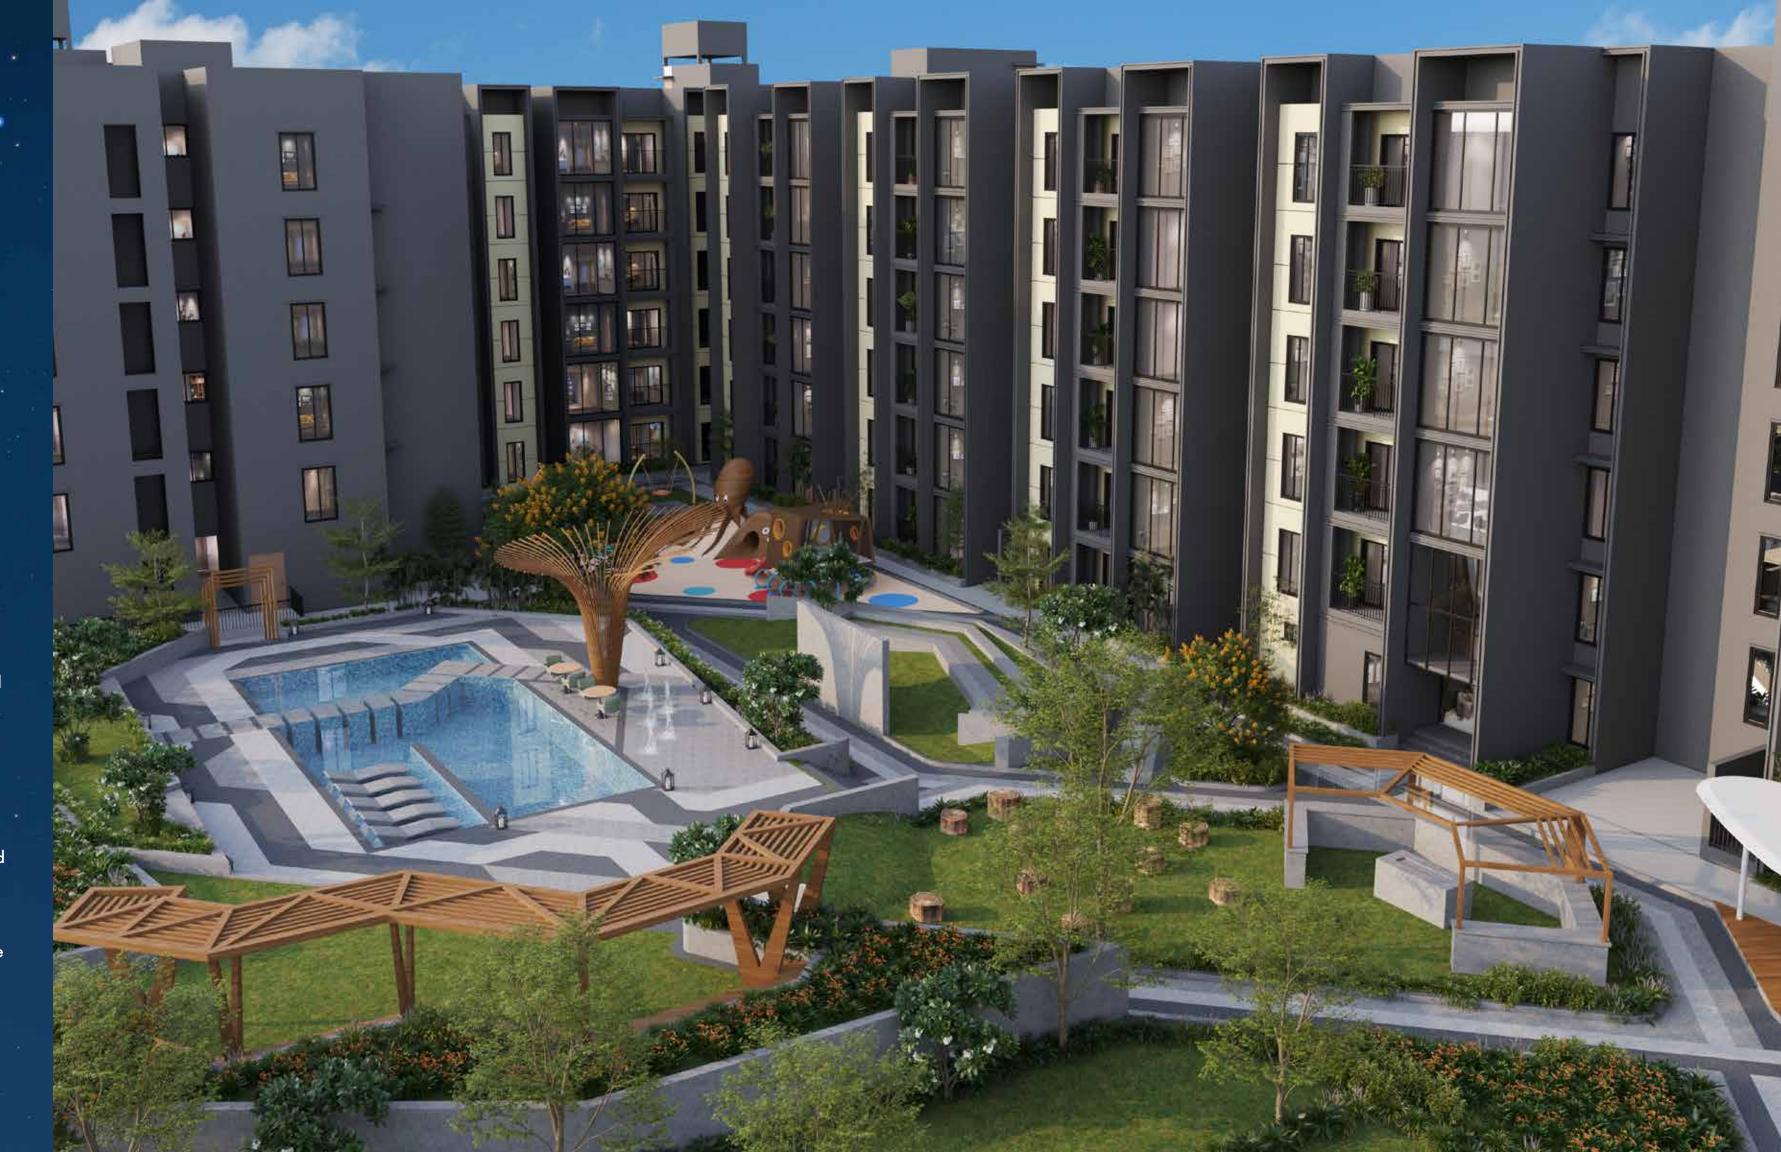

# Salient Features

- 223 affordable 2 & 3 BHK apartments spread across 2.66 acres, offering an exquisite living experience.
- 66% open space with a 33,000 sq.ft. landscaped podium, fostering a vibrant community experience.
- 35+ premium amenities, including a 4,200 sq.ft. swimming pool with a deck for an enriching lifestyle.
- 5,800 sq.ft. ultra-luxury clubhouse featuring a double-height lobby, mini theatre, and more.
- Meticulously planned vehicle-free podiums ensure a safe living environment.

# A Premium community for an exceptional lifestyle

- CASAGRAND CELEST offers an exquisite living experience in the vibrant locale of SULUR, COIMBATORE.
- A meticulously designed community of 223 apartments, spread across 2.66 acres.
- 35+ premium indoor and outdoor amenities.
- 33000 sq.ft. of spacious courtyard with a swimming pool and vibrant greenery.
- 5800 sq.ft. of ultra-modern clubhouse.
- The community boasts 66% of open space excluding building footprint.
- Master plan and unit plan designs are based on five important pillars in planning: Light, Ventilation, Vaastu, Privacy and Aesthetics.
- Efficiency in spatial planning.

# Proudly presenting you a community with the best of Architecture & Finesse

- The project is set amidst 2.66 acres in Sulur with its finest 223 2 BHK and 3 BHK affordable apartments.
- A grand and inviting entry into the community Entrance Archway beautified with reflective sculpture court.
- Meticulously planned vehicle-free podiums elevated from the ground floor, easing the accessibility and usage of the outdoor amenities.
- A Basement + G + 5 floor apartment structure complemented with the contemporary façade design.
- Welcoming residents with a grandeur, double-height entrance lobby with furnished interiors.
- 5800 sq.ft. of best-in-class Clubhouse is designed within the community providing the best-in-class indoor amenities for the residents.
- An extravagant swimming pool with deck of 4200 sq.ft. nestled in the open podium, offering a serene and entertaining environment amidst the lush greenery.

# A neighborhood one with nature • The community boasts of an efficient building footprint where 66% of land area is open space. • 33000 sq.ft. of centralized podium with landscape between the blocks, enhancing the community experience for all Private terraces are provided for most of the apartments on Ground level connecting the indoors with the landscape podium. • Experience the lush greenery of the Floral Garden and Fruit Orchard as you take a stroll inside the community. Reflexology mosaic garden for relaxing your senses.

# Believe it or not... 35+ Amenities in CELEST to keep you Pumped...!

- A multipurpose court with mini gallery seating, Multi-Hoop basketball court, etc. encourage the residents for active outdoor sports activities.
- Indulge in fitness within the community:
  - Outdoor CrossFit court for strength training.
  - Walking, jogging, and cycling tracks along the periphery of the community.
  - Indoor Gym with steam bath in the clubhouse for everyday health and fitness.
- Immerse yourself in the Grand 4200 sq.ft. Swimming pool zone within the community.
  - Grand 1210 sq.ft. of lap pool with kids' pool to dive in.
  - Semi sunken pool loungers for relaxing your senses.
  - Interactive water jets to enhance fun and excitement.
  - Poolside pavilion and leisure seating for entertainment and relaxation.
- Entertain yourself with Outdoor Open-air theatre with movie screening, BBQ pavilion, Outdoor party lawn, Outdoor Game pods, Seated canopy retreat, etc., and much more for the residents to enjoy their evenings with communal activities.
- Kids' amenities like Kids play area, Kids Multi slider station, Mini Playhouse, Gyro swings etc., providing an exciting outdoor environment.
- An ultra luxury clubhouse with a grand double height lobby with coffee corner and facilities like a multipurpose hall with pantry, Indoor games room, Gym, Kids play area, Mini Theatre & more.
- Indoor kids play amenities like Kids' rock-climbing wall with ball pit and Arts & Crafts space in Kids' room for learning & development.
- Indulge yourself in the terrace space of the clubhouse featuring rooftop BBQ with dining and rooftop pavilion with seating thus creating a perfect setting for leisure in the evenings.
- Snooker, Table tennis & Board games zone in the clubhouse for teens & young adults.