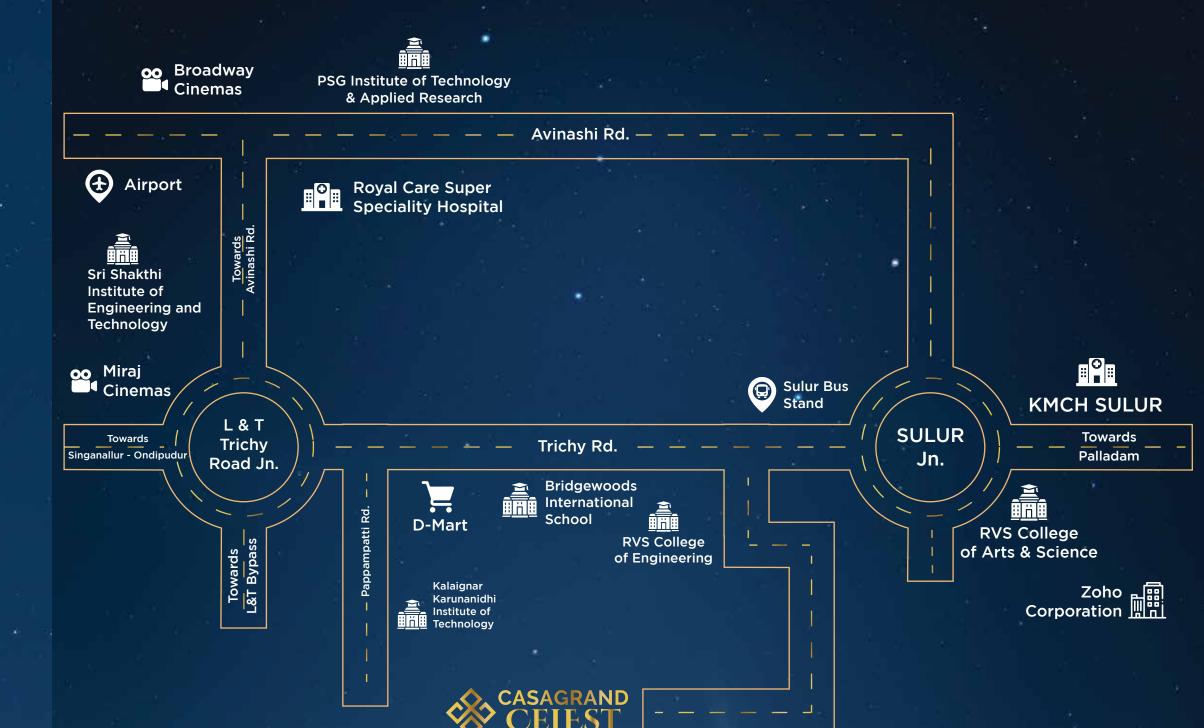

# Location Advantages

| Colleges                                            | Mins    | Schools                                            | Mins    |
|-----------------------------------------------------|---------|----------------------------------------------------|---------|
| RVS College of Engineering and Technology           | 5 mins  | RVS Matriculation Higher Secondary School          | 5 mins  |
| RVS Siddha Medical College                          | 5 mins  | Anugraha Mandhir CBSE Senior Secondary school      | 8 mins  |
| RVS College of Arts and Science                     | 4 mins  | Air Force School Sulur                             | 8 mins  |
| Kalaignar Karunanidhi Institute of Technology       | 10 mins | Bridgewoods International School                   | 5 mins  |
| Sri Shakthi Institute of Engineering and Technology | 15 mins | Samskaara Academy                                  | 12 mins |
| KPR College of Arts Science and Research            | 15 mins | St. Joseph's Matriculation Higher Secondary School | 12 mins |
| PSG Institute of Technology                         | 22 mins |                                                    |         |
| Hospitals                                           | Mins    | Transportation                                     | Mins    |
| KMCH Sulur Hospital                                 | 3 mins  | Sulur Bus Stand                                    | 2 mins  |
| Balaji Hospital                                     | 3 mins  | Singanallur Bus Stand                              | 15 mins |
| RVS Siddha Medical College & Hospital               | 5 mins  | Ondipudur Bus Stand                                | 10 mins |
| JP Multi Speciality Hospital                        | 8 mins  | Airport                                            | 25 mins |
| Royal Care Super Speciality Hospital                | 20 mins | Entertainment                                      | Mins    |
|                                                     |         | SRK Miraj Cinemas                                  | 9 mins  |
| IT Park                                             | Mins    | Fun Mall                                           | 25 mins |
| Zoho Corporation                                    | 15 mins | BROADWAY Cinemas                                   | 25 mins |

# **Location Map**