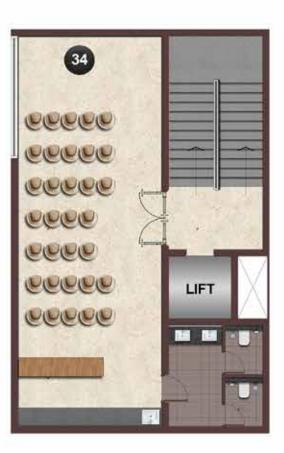

# CLUBHOUSE

#### **CLUBHOUSE**

#### FEATURES & ENTERTAINMENT

- 33 Double height Lobby with coffee corner
- 34 Multipurpose hall with pantry 35 Mini theatre