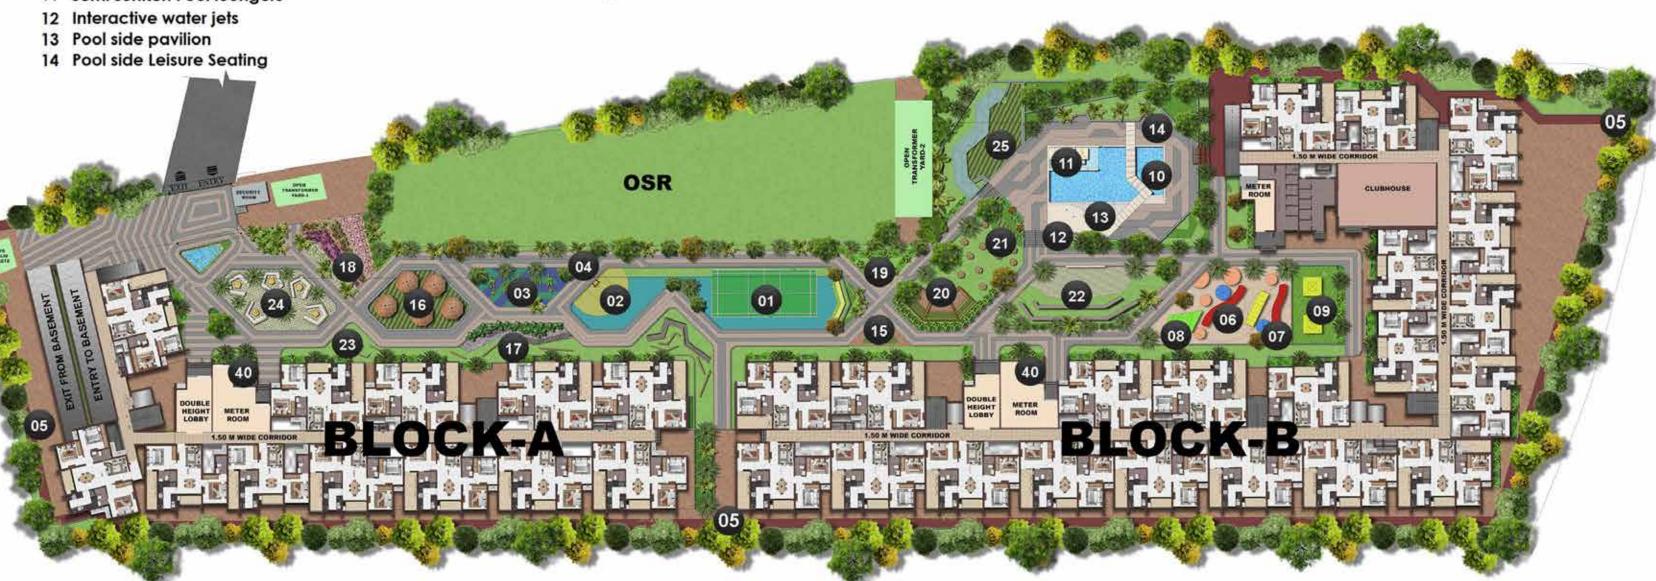

# SITE PLAN 8 FLOOR PLAN

# SITE PLAN

#### AMENITIES

#### SPORTS, FITNESS AND WELLBEING

- 1 Multipurpose sports court with mini gallery seating
- 2 Multi Hoop Basketball Court
- 3 Outdoor crossfit court
- 4 Walking/jogging track
- 5 Cycling track

#### **KIDS**

- 6 Kids Play Area
- 7 Kids Multi Slider Station
- 8 Mini Play House
- 9 Gyro swings

#### SWIMMING POOL

- 10 Lap pool with kids pool
- 11 Semi sunken Pool loungers

#### **FEATURES & ENTERTAINMENT**

- 15 Leisure pavilion with seating
- 16 Seated canopy retreat
- 17 Reflexology Mosaic Garden
- 18 Floral garden
- 19 Fruit Orchard
- 20 BBQ Pavilion
- 21 Play Lawn Mound
- 22 Open air theatre with Movie Screening
- 23 Senior Citizen Nooks
- 24 Outdoor game pods
- 25 Outdoor party lawn

#### CONVENIENCE

40 Drivers/Maid Toilets

| TYPE    | UNITS     |
|---------|-----------|
| 1BHK+1T | 2 UNITS   |
| 2BHK+2T | 64 UNITS  |
| 3BHK+2T | 157 UNITS |
| TOTAL   | 223 UNITS |