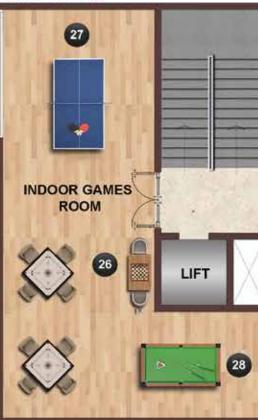

#### **CLUBHOUSE AMENITIES**

- INDOOR **GAMES ROOM**
- Board Games Carrom and Chess
- Table Tennis
- Snooker
- SPORTS, FITNESS & Gym

  - **WELLBEING** Steam bath in Gym

#### **CLUBHOUSE**

- INDOOR GAMES ROOM
  26 Board Games- Carrom and Chess
- 27 **Table Tennis**
- 28 Snooker