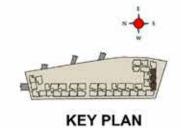

# UNIT PLAN

#### 2BHK+2T- EAST FACING

UNIT NO- A-G09, A-G10

GROUND FLOOR PLAN

| BLOCK | UNIT NO                           | CARPET | BALCONY<br>AREA | CARPET<br>AREA | SALEABLE<br>AREA | PRIVATE<br>TERRACE |
|-------|-----------------------------------|--------|-----------------|----------------|------------------|--------------------|
| 8     |                                   | (SFT)  | (SFT)           | (SFT)          | (SFT)            | (SFT)              |
| A     | A-G09                             | 618    | 39              | 657            | 981              | 50                 |
|       | A-G10                             | 618    | 39              | 657            | 986              | 58                 |
|       | A-110, A-210, A-310, A-410, A-510 | 618    | 39              | 657            | 981              | 0                  |
|       | A-111, A-211, A-311, A-411, A-511 | 618    | 39              | 657            | 986              | 0                  |