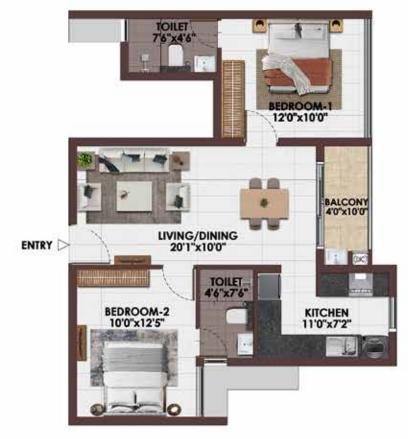

#### 2BHK+2T- WEST FACING

UNIT NO- B-G03, B-G07

**GROUND FLOOR PLAN** 

UNIT NO- B-104-504, B-109-509 TYPICAL FLOOR PLAN (1st-5th FLOOR)