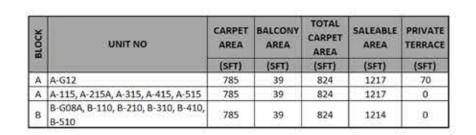

#### 3BHK+2T- NORTH FACING

UNIT NO- B-G08A, B-110-510

TYPICAL FLOOR PLAN (GROUND,1st-5th FLOOR)

UNIT NO- A-115-515

TYPICAL FLOOR PLAN (1st-5th FLOOR)

UNIT NO- A-G12

**GROUND FLOOR PLAN** 