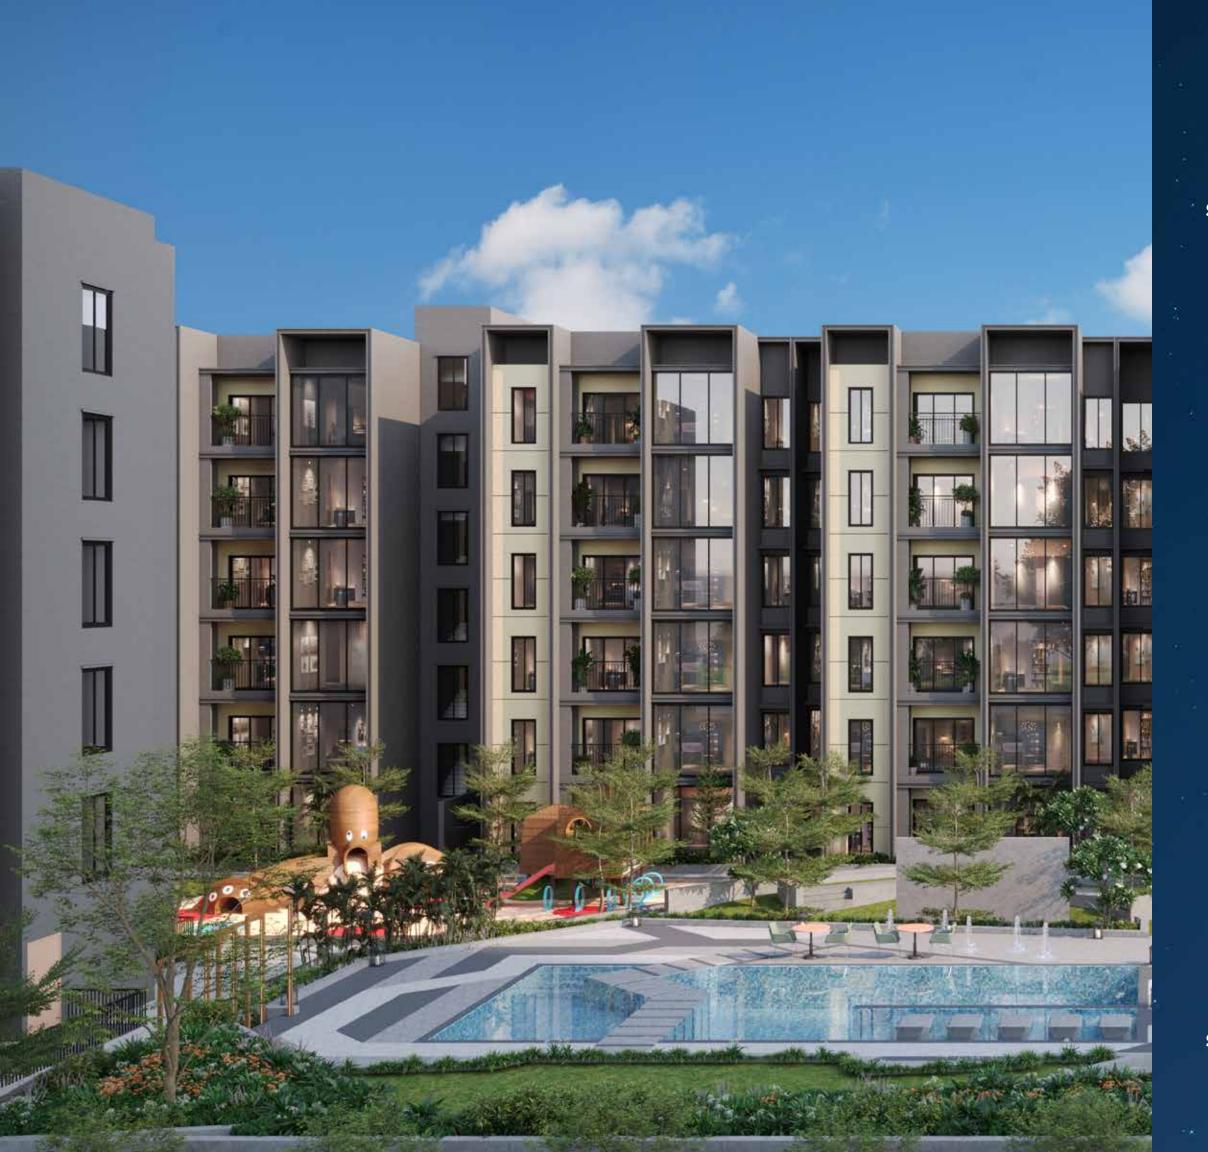

#### **FEATURES & ENTERTAINMENT**

- Kids Multislide Station
- KIDS Mini Play house
  - Gyro swings
  - Lap pool with kids pool
  - Semi sunken pool loungers
- **SWIMMING POOL**  Interactive water jets
  - Pool Side Pavilion
  - Pool Side Leisure seating
  - Leisure pavilion with seating
  - Seated canopy retreat
  - Reflexology Mosaic Garden
  - Floral garden
  - Fruit Orchard
- BBQ Pavilion FEATURES & **ENTERTAINMENT** 
  - Play Lawn Mound
  - Open air theatre with Movie screening
  - Senior Citizen Nooks
  - Outdoor game pods
  - Outdoor Party lawn

# Believe it or not... 35+ Amenities in CELEST to keep you Pumped...!

- A multipurpose court with mini gallery seating, Multi-Hoop basketball court, etc. encourage the residents for active outdoor sports activities.
- Indulge in fitness within the community:
  - Outdoor CrossFit court for strength training.
  - Walking, jogging, and cycling tracks along the periphery of the community.
  - Indoor Gym with steam bath in the clubhouse for everyday health and fitness.
- Immerse yourself in the Grand 4200 sq.ft. Swimming pool zone within the community.
  - Grand 1210 sq.ft. of lap pool with kids' pool to dive in.
  - Semi sunken pool loungers for relaxing your senses.
  - Interactive water jets to enhance fun and excitement.
  - Poolside pavilion and leisure seating for entertainment and relaxation.
- Entertain yourself with Outdoor Open-air theatre with movie screening, BBQ pavilion, Outdoor party lawn, Outdoor Game pods, Seated canopy retreat, etc., and much more for the residents to enjoy their evenings with communal activities.
- Kids' amenities like Kids play area, Kids Multi slider station, Mini Playhouse, Gyro swings etc., providing an exciting outdoor environment.
- An ultra luxury clubhouse with a grand double height lobby with coffee corner and facilities like a multipurpose hall with pantry, Indoor games room, Gym, Kids play area, Mini Theatre & more.
- Indoor kids play amenities like Kids' rock-climbing wall with ball pit and Arts & Crafts space in Kids' room for learning & development.
- Indulge yourself in the terrace space of the clubhouse featuring rooftop BBQ with dining and rooftop pavilion with seating thus creating a perfect setting for leisure in the evenings.
- Snooker, Table tennis & Board games zone in the clubhouse for teens & young adults.