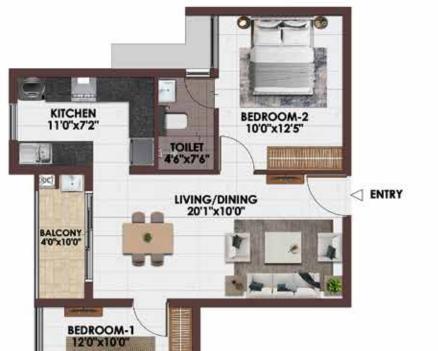

#### 2BHK+2T- EAST FACING

UNIT NO- A-G09, A-G10

GROUND FLOOR PLAN

| BLOCK | UNIT NO                           | CARPET | BALCONY<br>AREA | CARPET<br>AREA | SALEABLE<br>AREA | PRIVATE<br>TERRACE |
|-------|-----------------------------------|--------|-----------------|----------------|------------------|--------------------|
| 8     |                                   | (SFT)  | (SFT)           | (SFT)          | (SFT)            | (SFT)              |
| A     | A-G09                             | 618    | 39              | 657            | 981              | 50                 |
|       | A-G10                             | 618    | 39              | 657            | 986              | 58                 |
|       | A-110, A-210, A-310, A-410, A-510 | 618    | 39              | 657            | 981              | 0                  |
|       | A-111, A-211, A-311, A-411, A-511 | 618    | 39              | 657            | 986              | 0                  |

UNIT NO- A-110-510, A-111-511

TYPICAL FLOOR PLAN (1st-5th FLOOR)

**KEY PLAN** 