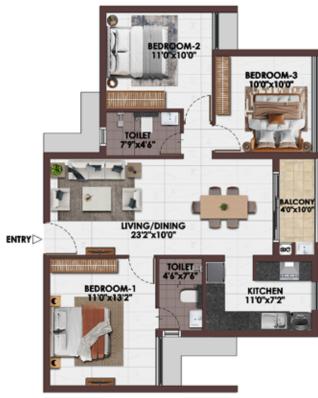

# UNIT PLAN

#### **1BHK+1T- WEST FACING**

UNIT NO - A-101, B-101

FIRST FLOOR PLAN

| BLOCK | UNIT NO | CARPET<br>AREA | REA AREA | TOTAL<br>CARPET<br>AREA | SALEABLE | PRIVATE<br>TERRACE<br>(SFT) |
|-------|---------|----------------|----------|-------------------------|----------|-----------------------------|
|       |         | (SFT)          |          | (SFT)                   | (SFT)    |                             |
| Α     | A-101   | 511            | 39       | 550                     | 808      | 0                           |
| В     | B-101   | 511            | 39       | 550                     | 808      | 0                           |