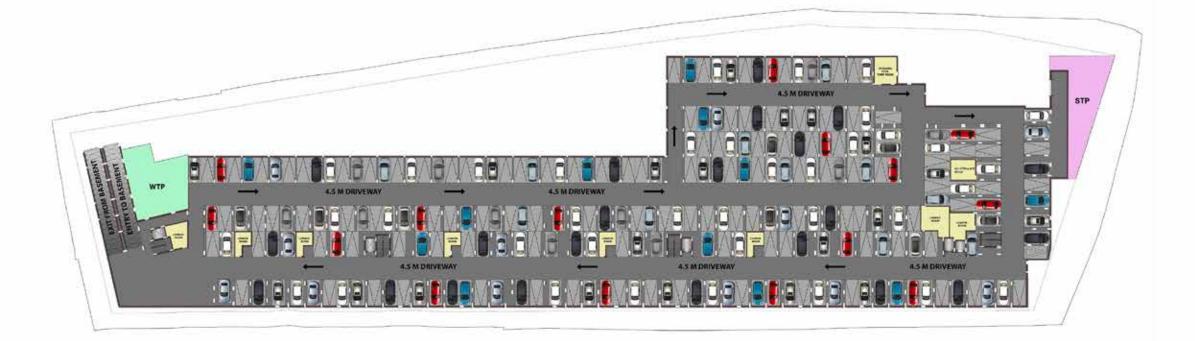

- 3 Outdoor crossfit court
- 4 Walking/jogging track
- 5 Cycling track

#### **KIDS**

- 6 Kids Play Area
- 7 Kids Multi Slider Station
- 8 Mini Play House
- 9 Gyro swings

#### SWIMMING POOL

- 10 Lap pool with kids pool
- 11 Semi sunken Pool loungers

#### **FEATURES & ENTERTAINMENT**

- 15 Leisure pavilion with seating
- 16 Seated canopy retreat
- 17 Reflexology Mosaic Garden
- 18 Floral garden
- 19 Fruit Orchard
- 20 BBQ Pavilion
- 21 Play Lawn Mound
- 22 Open air theatre with Movie Screening
- 23 Senior Citizen Nooks
- 24 Outdoor game pods
- 25 Outdoor party lawn

#### CONVENIENCE

40 Drivers/Maid Toilets



| TYPE    | UNITS     |
|---------|-----------|
| 1BHK+1T | 2 UNITS   |
| 2BHK+2T | 64 UNITS  |
| 3BHK+2T | 157 UNITS |
| TOTAL   | 223 UNITS |



### **BASEMENT FLOOR PLAN**





# BLOCK-A GROUND FLOOR PLAN





# BLOCK-A FIRST FLOOR PLAN





# BLOCK-A TYPICAL FLOOR PLAN











# UNIT PLAN

#### **1BHK+1T- WEST FACING**



UNIT NO - A-101, B-101

FIRST FLOOR PLAN

| BLOCK | UNIT NO | CARPET<br>AREA | REA AREA | TOTAL<br>CARPET<br>AREA | SALEABLE | PRIVATE<br>TERRACE<br>(SFT) |
|-------|---------|----------------|----------|-------------------------|----------|-----------------------------|
|       |         | (SFT)          |          | (SFT)                   | (SFT)    |                             |
| Α     | A-101   | 511            | 39       | 550                     | 808      | 0                           |
| В     | B-101   | 511            | 39       | 550                     | 808      | 0                           |



**KEY PLAN** 

#### 2BHK+2T