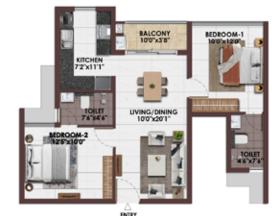

#### 2BHK+2T- SOUTH FACING

UNIT NO- A-113 UNIT NO- B-G04, B-G05

FIRST FLOOR PLAN GROUND FLOOR PLAN

UNIT NO- A- 213-513 B-105-505, B-106-506

TYPICAL FLOOR PLAN (2nd-5th FLOOR)

| UNIT NO                            | AREA                                                                                                                                 | AREA                                                                                                                                                                      | CARPET<br>AREA                                                                                                                                                                                            | SALEABLE                                                                                                                                                                                                                                   | TERRACE                                                                                                                                                                                                                                                                                                                                                                                                                                                                                                                                                                                                                                                                      |
|------------------------------------|--------------------------------------------------------------------------------------------------------------------------------------|---------------------------------------------------------------------------------------------------------------------------------------------------------------------------|-----------------------------------------------------------------------------------------------------------------------------------------------------------------------------------------------------------|--------------------------------------------------------------------------------------------------------------------------------------------------------------------------------------------------------------------------------------------|------------------------------------------------------------------------------------------------------------------------------------------------------------------------------------------------------------------------------------------------------------------------------------------------------------------------------------------------------------------------------------------------------------------------------------------------------------------------------------------------------------------------------------------------------------------------------------------------------------------------------------------------------------------------------|
|                                    | (SFT)                                                                                                                                | (SFT)                                                                                                                                                                     | (SFT)                                                                                                                                                                                                     | (SFT)                                                                                                                                                                                                                                      | (SFT)                                                                                                                                                                                                                                                                                                                                                                                                                                                                                                                                                                                                                                                                        |
| A-113                              | 618                                                                                                                                  | 39                                                                                                                                                                        | 657                                                                                                                                                                                                       | 982                                                                                                                                                                                                                                        | 34                                                                                                                                                                                                                                                                                                                                                                                                                                                                                                                                                                                                                                                                           |
| A-114                              | 618                                                                                                                                  | 39                                                                                                                                                                        | 657                                                                                                                                                                                                       | 988                                                                                                                                                                                                                                        | 34                                                                                                                                                                                                                                                                                                                                                                                                                                                                                                                                                                                                                                                                           |
| A-213, A-313, A-413A, A-513        | 618                                                                                                                                  | 39                                                                                                                                                                        | 657                                                                                                                                                                                                       | 982                                                                                                                                                                                                                                        | 0                                                                                                                                                                                                                                                                                                                                                                                                                                                                                                                                                                                                                                                                            |
| A-214, A-314A, A-414, A-514        | 618                                                                                                                                  | 39                                                                                                                                                                        | 657                                                                                                                                                                                                       | 988                                                                                                                                                                                                                                        | 0                                                                                                                                                                                                                                                                                                                                                                                                                                                                                                                                                                                                                                                                            |
| B-G04                              | 618                                                                                                                                  | 39                                                                                                                                                                        | 657                                                                                                                                                                                                       | 985                                                                                                                                                                                                                                        | 53                                                                                                                                                                                                                                                                                                                                                                                                                                                                                                                                                                                                                                                                           |
| B-G05                              | 618                                                                                                                                  | 39                                                                                                                                                                        | 657                                                                                                                                                                                                       | 988                                                                                                                                                                                                                                        | 51                                                                                                                                                                                                                                                                                                                                                                                                                                                                                                                                                                                                                                                                           |
| B-105, B-205, B-305A, B-405, B-505 | 618                                                                                                                                  | 39                                                                                                                                                                        | 657                                                                                                                                                                                                       | 985                                                                                                                                                                                                                                        | 0                                                                                                                                                                                                                                                                                                                                                                                                                                                                                                                                                                                                                                                                            |
| B-106, B-206A, B-306, B-406, B-506 | 618                                                                                                                                  | 39                                                                                                                                                                        | 657                                                                                                                                                                                                       | 988                                                                                                                                                                                                                                        | 0                                                                                                                                                                                                                                                                                                                                                                                                                                                                                                                                                                                                                                                                            |
|                                    | A-113<br>A-114<br>A-213, A-313, A-413A, A-513<br>A-214, A-314A, A-414, A-514<br>B-G04<br>B-G05<br>B-105, B-205, B-305A, B-405, B-505 | UNIT NO AREA  (SFT)  A-113 618  A-114 618  A-213, A-313, A-413A, A-513 618  A-214, A-314A, A-414, A-514 618  B-G04 618  B-G05 618  B-105, B-205, B-305A, B-405, B-505 618 | UNIT NO AREA AREA  (SFT) (SFT)  A-113 618 39  A-114 618 39  A-213, A-313, A-413A, A-513 618 39  A-214, A-314A, A-414, A-514 618 39  B-604 618 39  B-605 618 39  B-105, B-205, B-305A, B-405, B-505 618 39 | UNIT NO AREA AREA (SFT) (SFT) (SFT)  A-113 618 39 657  A-114 618 39 657  A-213, A-313, A-413A, A-513 618 39 657  A-214, A-314A, A-414, A-514 618 39 657  B-604 618 39 657  B-605 618 39 657  B-105, B-205, B-305A, B-405, B-505 618 39 657 | UNIT NO         AREA         AREA         CARPET AREA         AREA           (SFT)         (SFT)         (SFT)         (SFT)         (SFT)           A-113         618         39         657         982           A-114         618         39         657         988           A-213, A-313, A-413A, A-513         618         39         657         982           A-214, A-314A, A-414, A-514         618         39         657         988           B-604         618         39         657         985           B-605         618         39         657         988           B-105, B-205, B-305A, B-405, B-505         618         39         657         985 |

UNIT NO - A-114

FIRST FLOOR PLAN

UNIT NO- A- 214-514

TYPICAL FLOOR PLAN (2nd-5th FLOOR)

**KEY PLAN** 