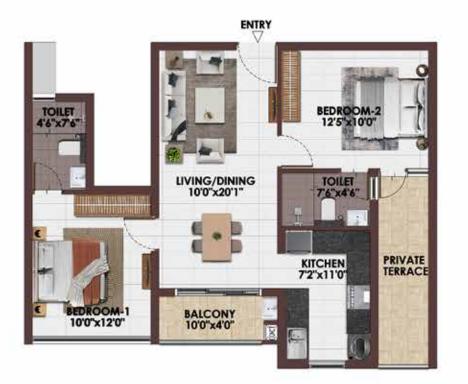

#### 3BHK+2T- EAST FACING

UNIT NO- A-G05-G08A, B-G12-G19

GROUND FLOOR PLAN

| BLOCK | UNIT NO                                                                                                                                                                                                                                                                                                                                                                                                                                                                                                                                                                                                                                                                                                                                                                                                                                                                                                                                                                                                                                                                                                                                                                                                                                                                                                                                                                                                                                                                                                                                                                                                                                                                                                                                                                                                                                                                                                                                                                                                                                                                                                                       | CARPET<br>AREA | BALCONY<br>AREA | TOTAL<br>CARPET<br>AREA | SALEABLE | PRIVATE<br>TERRACE |
|-------|-------------------------------------------------------------------------------------------------------------------------------------------------------------------------------------------------------------------------------------------------------------------------------------------------------------------------------------------------------------------------------------------------------------------------------------------------------------------------------------------------------------------------------------------------------------------------------------------------------------------------------------------------------------------------------------------------------------------------------------------------------------------------------------------------------------------------------------------------------------------------------------------------------------------------------------------------------------------------------------------------------------------------------------------------------------------------------------------------------------------------------------------------------------------------------------------------------------------------------------------------------------------------------------------------------------------------------------------------------------------------------------------------------------------------------------------------------------------------------------------------------------------------------------------------------------------------------------------------------------------------------------------------------------------------------------------------------------------------------------------------------------------------------------------------------------------------------------------------------------------------------------------------------------------------------------------------------------------------------------------------------------------------------------------------------------------------------------------------------------------------------|----------------|-----------------|-------------------------|----------|--------------------|
| li    |                                                                                                                                                                                                                                                                                                                                                                                                                                                                                                                                                                                                                                                                                                                                                                                                                                                                                                                                                                                                                                                                                                                                                                                                                                                                                                                                                                                                                                                                                                                                                                                                                                                                                                                                                                                                                                                                                                                                                                                                                                                                                                                               | (SFT)          | (SFT)           | (SFT)                   | (SFT)    | (SFT)              |
| -     | A-G05                                                                                                                                                                                                                                                                                                                                                                                                                                                                                                                                                                                                                                                                                                                                                                                                                                                                                                                                                                                                                                                                                                                                                                                                                                                                                                                                                                                                                                                                                                                                                                                                                                                                                                                                                                                                                                                                                                                                                                                                                                                                                                                         | 785            | 39              | 824                     | 1212     | 66                 |
|       | A-G06, A-G07                                                                                                                                                                                                                                                                                                                                                                                                                                                                                                                                                                                                                                                                                                                                                                                                                                                                                                                                                                                                                                                                                                                                                                                                                                                                                                                                                                                                                                                                                                                                                                                                                                                                                                                                                                                                                                                                                                                                                                                                                                                                                                                  | 785            | 39              | 824                     | 1210     | 86                 |
|       | A-008A                                                                                                                                                                                                                                                                                                                                                                                                                                                                                                                                                                                                                                                                                                                                                                                                                                                                                                                                                                                                                                                                                                                                                                                                                                                                                                                                                                                                                                                                                                                                                                                                                                                                                                                                                                                                                                                                                                                                                                                                                                                                                                                        | 785            | 39              | 824                     | 1209     | 63                 |
| A     | A-106, A-206A, A-306, A-406, A-506                                                                                                                                                                                                                                                                                                                                                                                                                                                                                                                                                                                                                                                                                                                                                                                                                                                                                                                                                                                                                                                                                                                                                                                                                                                                                                                                                                                                                                                                                                                                                                                                                                                                                                                                                                                                                                                                                                                                                                                                                                                                                            | 785            | 39              | 824                     | 1212     | 0                  |
|       | A-107A, A-108, A-207, A-208, A-307, A-308, A-407, A-408, A-507,<br>A-508                                                                                                                                                                                                                                                                                                                                                                                                                                                                                                                                                                                                                                                                                                                                                                                                                                                                                                                                                                                                                                                                                                                                                                                                                                                                                                                                                                                                                                                                                                                                                                                                                                                                                                                                                                                                                                                                                                                                                                                                                                                      | 785            | 39              | 824                     | 1210     | 0                  |
|       | A-109, A-209, A-309, A-409, A-509                                                                                                                                                                                                                                                                                                                                                                                                                                                                                                                                                                                                                                                                                                                                                                                                                                                                                                                                                                                                                                                                                                                                                                                                                                                                                                                                                                                                                                                                                                                                                                                                                                                                                                                                                                                                                                                                                                                                                                                                                                                                                             | 785            | 39              | 824                     | 1209     | 0                  |
| т     | 8-G12                                                                                                                                                                                                                                                                                                                                                                                                                                                                                                                                                                                                                                                                                                                                                                                                                                                                                                                                                                                                                                                                                                                                                                                                                                                                                                                                                                                                                                                                                                                                                                                                                                                                                                                                                                                                                                                                                                                                                                                                                                                                                                                         | 785            | 39              | 824                     | 1214     | 66                 |
|       | B-G13, B-G14, B-G15, B-G16, B-G17A, B-G18                                                                                                                                                                                                                                                                                                                                                                                                                                                                                                                                                                                                                                                                                                                                                                                                                                                                                                                                                                                                                                                                                                                                                                                                                                                                                                                                                                                                                                                                                                                                                                                                                                                                                                                                                                                                                                                                                                                                                                                                                                                                                     | 785            | 39              | 824                     | 1710     | .66                |
|       | 8-619                                                                                                                                                                                                                                                                                                                                                                                                                                                                                                                                                                                                                                                                                                                                                                                                                                                                                                                                                                                                                                                                                                                                                                                                                                                                                                                                                                                                                                                                                                                                                                                                                                                                                                                                                                                                                                                                                                                                                                                                                                                                                                                         | 785            | 39              | 824                     | 1214     | 70                 |
|       | 8-107A                                                                                                                                                                                                                                                                                                                                                                                                                                                                                                                                                                                                                                                                                                                                                                                                                                                                                                                                                                                                                                                                                                                                                                                                                                                                                                                                                                                                                                                                                                                                                                                                                                                                                                                                                                                                                                                                                                                                                                                                                                                                                                                        | 785            | 39              | 824                     | 1229     | 0                  |
| 5     | B-114, B-121, B-214, B-221, B-314A, B-321, B-414, B-421, B-514,<br>B-521A                                                                                                                                                                                                                                                                                                                                                                                                                                                                                                                                                                                                                                                                                                                                                                                                                                                                                                                                                                                                                                                                                                                                                                                                                                                                                                                                                                                                                                                                                                                                                                                                                                                                                                                                                                                                                                                                                                                                                                                                                                                     | 795            | 3/9             | 824                     | 1214     | 0                  |
| 5     | B-115, B-116A, B-117, B-118, B-119, B-120, B-215A, B-216, B-217, B-218, B-219, B-220, B-315, B-316, B-317, B-318, B-319, B-310, B-415, B-416, B-417, B-418, B-420, B-515, B-516, B-517, B-518, B-319, B-520, B-319, B-320, B-319, B-320, | 785            | 39              | 824                     | 1210     | a                  |
|       | B-207, B-307, B-407, B-507                                                                                                                                                                                                                                                                                                                                                                                                                                                                                                                                                                                                                                                                                                                                                                                                                                                                                                                                                                                                                                                                                                                                                                                                                                                                                                                                                                                                                                                                                                                                                                                                                                                                                                                                                                                                                                                                                                                                                                                                                                                                                                    | 785            | 39              | B24                     | 1217     | .0                 |

UNIT NO- A-106-506, A-107A-507, A-108-508, A-109-509, B-107A-507, B-114-514, B-115-515, B-116-516, B-117-517, B-118-518, B-119-519, B- 120-520, B-121-521A TYPICAL FLOOR PLAN (1st-5th FLOOR)

**KEY PLAN** 