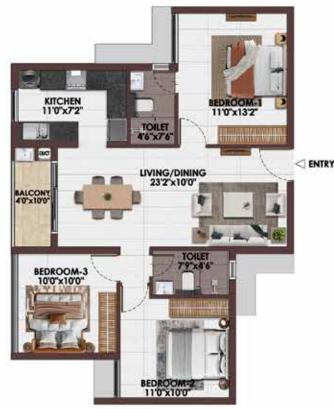

# UNIT PLAN

#### 3BHK+2T- EAST FACING

UNIT NO- A-G05-G08A, B-G12-G19

GROUND FLOOR PLAN

| BLOCK | UNIT NO                                                                                                                                                                                                                                                                                                                                                                                                                                                                                                                                                                                                                                                                                                                                                                                                                                                                                                                                                                                                                                                                                                                                                                                                                                                                                                                                                                                                                                                                                                                                                                                                                                                                                                                                                                                                                                                                                                                                                                                                                                                                                                                       | CARPET<br>AREA | BALCONY<br>AREA | TOTAL<br>CARPET<br>AREA | SALEABLE | PRIVATE<br>TERRACE |
|-------|-------------------------------------------------------------------------------------------------------------------------------------------------------------------------------------------------------------------------------------------------------------------------------------------------------------------------------------------------------------------------------------------------------------------------------------------------------------------------------------------------------------------------------------------------------------------------------------------------------------------------------------------------------------------------------------------------------------------------------------------------------------------------------------------------------------------------------------------------------------------------------------------------------------------------------------------------------------------------------------------------------------------------------------------------------------------------------------------------------------------------------------------------------------------------------------------------------------------------------------------------------------------------------------------------------------------------------------------------------------------------------------------------------------------------------------------------------------------------------------------------------------------------------------------------------------------------------------------------------------------------------------------------------------------------------------------------------------------------------------------------------------------------------------------------------------------------------------------------------------------------------------------------------------------------------------------------------------------------------------------------------------------------------------------------------------------------------------------------------------------------------|----------------|-----------------|-------------------------|----------|--------------------|
| li    |                                                                                                                                                                                                                                                                                                                                                                                                                                                                                                                                                                                                                                                                                                                                                                                                                                                                                                                                                                                                                                                                                                                                                                                                                                                                                                                                                                                                                                                                                                                                                                                                                                                                                                                                                                                                                                                                                                                                                                                                                                                                                                                               | (SFT)          | (SFT)           | (SFT)                   | (SFT)    | (SFT)              |
| -     | A-G05                                                                                                                                                                                                                                                                                                                                                                                                                                                                                                                                                                                                                                                                                                                                                                                                                                                                                                                                                                                                                                                                                                                                                                                                                                                                                                                                                                                                                                                                                                                                                                                                                                                                                                                                                                                                                                                                                                                                                                                                                                                                                                                         | 785            | 39              | 824                     | 1212     | 66                 |
|       | A-G06, A-G07                                                                                                                                                                                                                                                                                                                                                                                                                                                                                                                                                                                                                                                                                                                                                                                                                                                                                                                                                                                                                                                                                                                                                                                                                                                                                                                                                                                                                                                                                                                                                                                                                                                                                                                                                                                                                                                                                                                                                                                                                                                                                                                  | 785            | 39              | 824                     | 1210     | 86                 |
|       | A-008A                                                                                                                                                                                                                                                                                                                                                                                                                                                                                                                                                                                                                                                                                                                                                                                                                                                                                                                                                                                                                                                                                                                                                                                                                                                                                                                                                                                                                                                                                                                                                                                                                                                                                                                                                                                                                                                                                                                                                                                                                                                                                                                        | 785            | 39              | 824                     | 1209     | 63                 |
| A     | A-106, A-206A, A-306, A-406, A-506                                                                                                                                                                                                                                                                                                                                                                                                                                                                                                                                                                                                                                                                                                                                                                                                                                                                                                                                                                                                                                                                                                                                                                                                                                                                                                                                                                                                                                                                                                                                                                                                                                                                                                                                                                                                                                                                                                                                                                                                                                                                                            | 785            | 39              | 824                     | 1212     | 0                  |
|       | A-107A, A-108, A-207, A-208, A-307, A-308, A-407, A-408, A-507,<br>A-508                                                                                                                                                                                                                                                                                                                                                                                                                                                                                                                                                                                                                                                                                                                                                                                                                                                                                                                                                                                                                                                                                                                                                                                                                                                                                                                                                                                                                                                                                                                                                                                                                                                                                                                                                                                                                                                                                                                                                                                                                                                      | 785            | 39              | 824                     | 1210     | 0                  |
|       | A-109, A-209, A-309, A-409, A-509                                                                                                                                                                                                                                                                                                                                                                                                                                                                                                                                                                                                                                                                                                                                                                                                                                                                                                                                                                                                                                                                                                                                                                                                                                                                                                                                                                                                                                                                                                                                                                                                                                                                                                                                                                                                                                                                                                                                                                                                                                                                                             | 785            | 39              | 824                     | 1209     | 0                  |
| т     | 8-G12                                                                                                                                                                                                                                                                                                                                                                                                                                                                                                                                                                                                                                                                                                                                                                                                                                                                                                                                                                                                                                                                                                                                                                                                                                                                                                                                                                                                                                                                                                                                                                                                                                                                                                                                                                                                                                                                                                                                                                                                                                                                                                                         | 785            | 39              | 824                     | 1214     | 66                 |
|       | B-G13, B-G14, B-G15, B-G16, B-G17A, B-G18                                                                                                                                                                                                                                                                                                                                                                                                                                                                                                                                                                                                                                                                                                                                                                                                                                                                                                                                                                                                                                                                                                                                                                                                                                                                                                                                                                                                                                                                                                                                                                                                                                                                                                                                                                                                                                                                                                                                                                                                                                                                                     | 785            | 39              | 824                     | 1710     | .66                |
|       | 8-619                                                                                                                                                                                                                                                                                                                                                                                                                                                                                                                                                                                                                                                                                                                                                                                                                                                                                                                                                                                                                                                                                                                                                                                                                                                                                                                                                                                                                                                                                                                                                                                                                                                                                                                                                                                                                                                                                                                                                                                                                                                                                                                         | 785            | 39              | 824                     | 1214     | 70                 |
|       | 8-107A                                                                                                                                                                                                                                                                                                                                                                                                                                                                                                                                                                                                                                                                                                                                                                                                                                                                                                                                                                                                                                                                                                                                                                                                                                                                                                                                                                                                                                                                                                                                                                                                                                                                                                                                                                                                                                                                                                                                                                                                                                                                                                                        | 785            | 39              | 824                     | 1229     | 0                  |
| 5     | B-114, B-121, B-214, B-221, B-314A, B-321, B-414, B-421, B-514,<br>B-521A                                                                                                                                                                                                                                                                                                                                                                                                                                                                                                                                                                                                                                                                                                                                                                                                                                                                                                                                                                                                                                                                                                                                                                                                                                                                                                                                                                                                                                                                                                                                                                                                                                                                                                                                                                                                                                                                                                                                                                                                                                                     | 795            | 3/9             | 824                     | 1214     | 0                  |
| 5     | B-115, B-116A, B-117, B-118, B-119, B-120, B-215A, B-216, B-217, B-218, B-219, B-220, B-315, B-316, B-317, B-318, B-319, B-310, B-415, B-416, B-417, B-418, B-420, B-515, B-516, B-517, B-518, B-319, B-520, B-319, B-320, B-319, B-320, | 785            | 39              | 824                     | 1210     | a                  |
|       | B-207, B-307, B-407, B-507                                                                                                                                                                                                                                                                                                                                                                                                                                                                                                                                                                                                                                                                                                                                                                                                                                                                                                                                                                                                                                                                                                                                                                                                                                                                                                                                                                                                                                                                                                                                                                                                                                                                                                                                                                                                                                                                                                                                                                                                                                                                                                    | 785            | 39              | B24                     | 1217     | .0                 |

#### **3BHK+2T- WEST FACING**

UNIT NO- A-G01-G04, B-G01-G02, B-G06, B-G20-G21

| ВГОСК | UNIT NO                                                                   | CARPET<br>AREA | BALCONY<br>AREA | TOTAL<br>CARPET<br>AREA | SALEABLE<br>AREA | PRIVATE<br>TERRACE |
|-------|---------------------------------------------------------------------------|----------------|-----------------|-------------------------|------------------|--------------------|
|       |                                                                           | (SFT)          | (SFT)           | (SFT)                   | (SFT)            | (SFT)              |
|       | A-G01, A-G03                                                              | 785            | 39              | 824                     | 1212             | 66                 |
|       | A-G02, A-G04                                                              | 785            | 39              | 824                     | 1214             | 70                 |
|       | A-102, A-202, A-302, A-402, A-502                                         | 785            | 39              | 824                     | 1210             | 0                  |
| Α     | A-103, A-203, A-303, A-403, A-503A, A-105, A-205, A-305A,<br>A-405, A-505 | 785            | 39              | 824                     | 1214             | 0                  |
|       | A-104, A-204, A-304, A-404A, A-504                                        | 785            | 39              | 824                     | 1212             | 0                  |
|       | A-201, A-301, A-401, A-501                                                | 785            | 39              | 824                     | 1212             | 0                  |
|       | B-G01, B-G20                                                              | 785            | 39              | 824                     | 1212             | 66                 |
|       | B-G02, B-G21                                                              | 785            | 39              | 824                     | 1214             | 70                 |
|       | B-G06                                                                     | 785            | 39              | 824                     | 1212             | 63                 |
|       | B-102, B-202, B-302, B-402, B-502                                         | 785            | 39              | 824                     | 1210             | 0                  |
| В     | B-103, B-203, B-303, B-403, B-503A, B-123, B-223, B-323A, B-423, B-523    | 785            | 39              | 824                     | 1214             | 0                  |
|       | B-108, B-208, B-308, B-408, B-508                                         | 785            | 39              | 824                     | 1212             | 0                  |
|       | B-122                                                                     | 785            | 39              | 824                     | 1212             | 0                  |
|       | B-201, B-301, B-401, B-501, B-222, B-322, B-422A, B-522                   | 785            | 39              | 824                     | 1212             | 0                  |