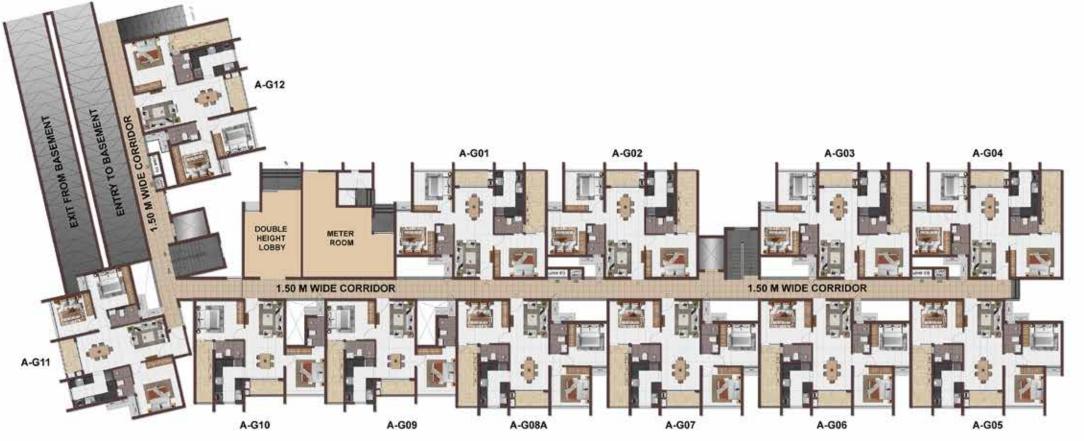

alking/jogging track
- 5 Cycling track

#### **KIDS**

- 6 Kids Play Area
- 7 Kids Multi Slider Station
- 8 Mini Play House
- 9 Gyro swings

#### SWIMMING POOL

- 10 Lap pool with kids pool
- 11 Semi sunken Pool loungers

#### **FEATURES & ENTERTAINMENT**

- 15 Leisure pavilion with seating
- 16 Seated canopy retreat
- 17 Reflexology Mosaic Garden
- 18 Floral garden
- 19 Fruit Orchard
- 20 BBQ Pavilion
- 21 Play Lawn Mound
- 22 Open air theatre with Movie Screening
- 23 Senior Citizen Nooks
- 24 Outdoor game pods
- 25 Outdoor party lawn

#### CONVENIENCE

40 Drivers/Maid Toilets



| TYPE    | UNITS     |
|---------|-----------|
| 1BHK+1T | 2 UNITS   |
| 2BHK+2T | 64 UNITS  |
| 3BHK+2T | 157 UNITS |
| TOTAL   | 223 UNITS |



### **BASEMENT FLOOR PLAN**





# BLOCK-A GROUND FLOOR PLAN





# BLOCK-A FIRST FLOOR PLAN





# BLOCK-A TYPICAL FLOOR PLAN











# UNIT PLAN

#### **1BHK+1T- WEST FACING**



UNIT NO - A-101, B-101

FIRST FLOOR PLAN

| BLOCK | UNIT NO | CARPET<br>AREA | REA AREA | TOTAL<br>CARPET<br>AREA | SALEABLE | PRIVATE<br>TERRACE<br>(SFT) |
|-------|---------|----------------|----------|-------------------------|----------|-----------------------------|
|       |         | (SFT)          |          | (SFT)                   | (SFT)    |                             |
| Α     | A-101   | 511            | 39       | 550                     | 808      | 0                           |
| В     | B-101   | 511            | 39       | 550                     | 808      | 0                           |



**KEY PLAN** 

#### 2BHK+2T- EAST FACING



UNIT NO- A-G09,