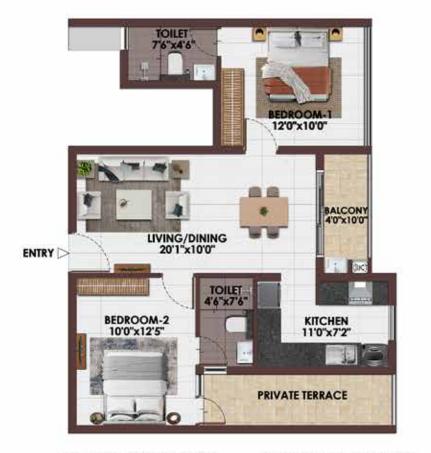

#### 3BHK+2T- EAST FACING

UNIT NO- A-G05-G08A, B-G12-G19

GROUND FLOOR PLAN

| BLOCK | UNIT NO                                                                                                                                                                                                                                                                                                                                                                                                                                                                                                                                                                                                                                                                                                                                                                                                                                                                                                                                                                                                                                                                                                                                                                                                                                                                                                                                                                                                                                                                                                                                                                                                                                                                                                                                                                                                                                                                                                                                                                                                                                                                                                                       | CARPET<br>AREA | BALCONY<br>AREA | TOTAL<br>CARPET<br>AREA | SALEABLE | PRIVATE<br>TERRACE |
|-------|-------------------------------------------------------------------------------------------------------------------------------------------------------------------------------------------------------------------------------------------------------------------------------------------------------------------------------------------------------------------------------------------------------------------------------------------------------------------------------------------------------------------------------------------------------------------------------------------------------------------------------------------------------------------------------------------------------------------------------------------------------------------------------------------------------------------------------------------------------------------------------------------------------------------------------------------------------------------------------------------------------------------------------------------------------------------------------------------------------------------------------------------------------------------------------------------------------------------------------------------------------------------------------------------------------------------------------------------------------------------------------------------------------------------------------------------------------------------------------------------------------------------------------------------------------------------------------------------------------------------------------------------------------------------------------------------------------------------------------------------------------------------------------------------------------------------------------------------------------------------------------------------------------------------------------------------------------------------------------------------------------------------------------------------------------------------------------------------------------------------------------|----------------|-----------------|-------------------------|----------|--------------------|
| li    |                                                                                                                                                                                                                                                                                                                                                                                                                                                                                                                                                                                                                                                                                                                                                                                                                                                                                                                                                                                                                                                                                                                                                                                                                                                                                                                                                                                                                                                                                                                                                                                                                                                                                                                                                                                                                                                                                                                                                                                                                                                                                                                               | (SFT)          | (SFT)           | (SFT)                   | (SFT)    | (SFT)              |
| -     | A-G05                                                                                                                                                                                                                                                                                                                                                                                                                                                                                                                                                                                                                                                                                                                                                                                                                                                                                                                                                                                                                                                                                                                                                                                                                                                                                                                                                                                                                                                                                                                                                                                                                                                                                                                                                                                                                                                                                                                                                                                                                                                                                                                         | 785            | 39              | 824                     | 1212     | 66                 |
|       | A-G06, A-G07                                                                                                                                                                                                                                                                                                                                                                                                                                                                                                                                                                                                                                                                                                                                                                                                                                                                                                                                                                                                                                                                                                                                                                                                                                                                                                                                                                                                                                                                                                                                                                                                                                                                                                                                                                                                                                                                                                                                                                                                                                                                                                                  | 785            | 39              | 824                     | 1210     | 86                 |
|       | A-008A                                                                                                                                                                                                                                                                                                                                                                                                                                                                                                                                                                                                                                                                                                                                                                                                                                                                                                                                                                                                                                                                                                                                                                                                                                                                                                                                                                                                                                                                                                                                                                                                                                                                                                                                                                                                                                                                                                                                                                                                                                                                                                                        | 785            | 39              | 824                     | 1209     | 63                 |
| A     | A-106, A-206A, A-306, A-406, A-506                                                                                                                                                                                                                                                                                                                                                                                                                                                                                                                                                                                                                                                                                                                                                                                                                                                                                                                                                                                                                                                                                                                                                                                                                                                                                                                                                                                                                                                                                                                                                                                                                                                                                                                                                                                                                                                                                                                                                                                                                                                                                            | 785            | 39              | 824                     | 1212     | 0                  |
|       | A-107A, A-108, A-207, A-208, A-307, A-308, A-407, A-408, A-507,<br>A-508                                                                                                                                                                                                                                                                                                                                                                                                                                                                                                                                                                                                                                                                                                                                                                                                                                                                                                                                                                                                                                                                                                                                                                                                                                                                                                                                                                                                                                                                                                                                                                                                                                                                                                                                                                                                                                                                                                                                                                                                                                                      | 785            | 39              | 824                     | 1210     | 0                  |
|       | A-109, A-209, A-309, A-409, A-509                                                                                                                                                                                                                                                                                                                                                                                                                                                                                                                                                                                                                                                                                                                                                                                                                                                                                                                                                                                                                                                                                                                                                                                                                                                                                                                                                                                                                                                                                                                                                                                                                                                                                                                                                                                                                                                                                                                                                                                                                                                                                             | 785            | 39              | 824                     | 1209     | 0                  |
| т     | 8-G12                                                                                                                                                                                                                                                                                                                                                                                                                                                                                                                                                                                                                                                                                                                                                                                                                                                                                                                                                                                                                                                                                                                                                                                                                                                                                                                                                                                                                                                                                                                                                                                                                                                                                                                                                                                                                                                                                                                                                                                                                                                                                                                         | 785            | 39              | 824                     | 1214     | 66                 |
|       | B-G13, B-G14, B-G15, B-G16, B-G17A, B-G18                                                                                                                                                                                                                                                                                                                                                                                                                                                                                                                                                                                                                                                                                                                                                                                                                                                                                                                                                                                                                                                                                                                                                                                                                                                                                                                                                                                                                                                                                                                                                                                                                                                                                                                                                                                                                                                                                                                                                                                                                                                                                     | 785            | 39              | 824                     | 1710     | .66                |
|       | 8-619                                                                                                                                                                                                                                                                                                                                                                                                                                                                                                                                                                                                                                                                                                                                                                                                                                                                                                                                                                                                                                                                                                                                                                                                                                                                                                                                                                                                                                                                                                                                                                                                                                                                                                                                                                                                                                                                                                                                                                                                                                                                                                                         | 785            | 39              | 824                     | 1214     | 70                 |
|       | 8-107A                                                                                                                                                                                                                                                                                                                                                                                                                                                                                                                                                                                                                                                                                                                                                                                                                                                                                                                                                                                                                                                                                                                                                                                                                                                                                                                                                                                                                                                                                                                                                                                                                                                                                                                                                                                                                                                                                                                                                                                                                                                                                                                        | 785            | 39              | 824                     | 1229     | 0                  |
| 5     | B-114, B-121, B-214, B-221, B-314A, B-321, B-414, B-421, B-514,<br>B-521A                                                                                                                                                                                                                                                                                                                                                                                                                                                                                                                                                                                                                                                                                                                                                                                                                                                                                                                                                                                                                                                                                                                                                                                                                                                                                                                                                                                                                                                                                                                                                                                                                                                                                                                                                                                                                                                                                                                                                                                                                                                     | 795            | 3/9             | 824                     | 1214     | 0                  |
| 5     | B-115, B-116A, B-117, B-118, B-119, B-120, B-215A, B-216, B-217, B-218, B-219, B-220, B-315, B-316, B-317, B-318, B-319, B-310, B-415, B-416, B-417, B-418, B-420, B-515, B-516, B-517, B-518, B-319, B-520, B-319, B-320, B-319, B-320, | 785            | 39              | 824                     | 1210     | a                  |
|       | B-207, B-307, B-407, B-507                                                                                                                                                                                                                                                                                                                                                                                                                                                                                                                                                                                                                                                                                                                                                                                                                                                                                                                                                                                                                                                                                                                                                                                                                                                                                                                                                                                                                                                                                                                                                                                                                                                                                                                                                                                                                                                                                                                                                                                                                                                                                                    | 785            | 39              | B24                     | 1217     | .0                 |

UNIT NO- A-106-506, A-107A-507, A-108-508, A-109-509, B-107A-507, B-114-514, B-115-515, B-116-516, B-117-517, B-118-518, B-119-519, B- 120-520, B-121-521A TYPICAL FLOOR PLAN (1st-5th FLOOR)

**KEY PLAN** 