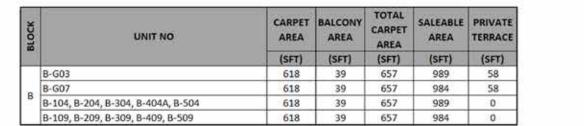

#### 2BHK+2T- WEST FACING

UNIT NO- B-G03, B-G07

**GROUND FLOOR PLAN** 

UNIT NO- B-104-504, B-109-509 TYPICAL FLOOR PLAN (1st-5th FLOOR)