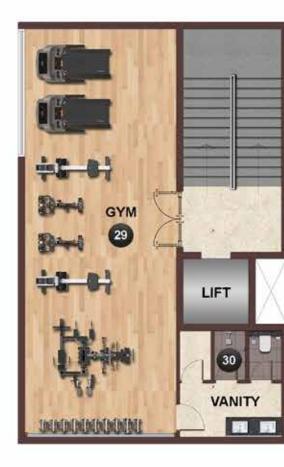

3             | 0                  |
| A     | A-112, A-212, A-312, A-412, A-512A | 815            | 39      | 854                     | 1261             | 0                  |







# CLUBHOUSE

#### **CLUBHOUSE**



#### KIDS PLAY AREA

- 31 Kids Rock Climbing wall with ball pit
- 32 Arts & Crafts space in kid's room

#### FEATURES & ENTERTAINMENT

- 33 Double height Lobby with coffee corner
- 34 Multipurpose hall with pantry 35 Mini theatre

#### CONVENIENCE

- 38 FMS Room
- 39 Association room









SECOND FLOOR

#### **CLUBHOUSE**

- INDOOR GAMES ROOM
  26 Board Games- Carrom and Chess
- 27 **Table Tennis**
- 28 Snooker

#### SPORTS, FITNESS AND WELLBEING

- 29 Gym
- 30 Steam bath in Gym

#### TERRACE AMENITIES

- 36 Roof top BBQ with dining
- 37 Roof top Pavilion with seating







THIRD FLOOR

**FOURTH FLOOR** 

TERRACE FLOOR









# **SPECIFICATION**

#### **STRUCTURE**

#### **Structural System**

• RCC Framed structure designed for seismic compliant (Zone 3)

#### Masonry

• 200mm for external walls & 100mm for internal walls

#### Floor-Floor height (incl. slab)

Will be maintained at 2950mm

#### **ATT**

Anti-termite treatment will be done

#### WALL FINISH

#### Internal walls

 Finished with 2 coats of putty, 1 coat of primer & 2 coats of premium emulsion

#### Ceiling

 Finished with 2 coats of putty, 1 coat of primer & 2 coats of tractor emulsion

#### **Exterior walls**

• Finished with texture, 1 coat of primer & 2 coats of exterior emulsion paint (Color as per architect design intent)

#### **Bathroom**

 Glazed / Matte ceramic tile of size 300 X