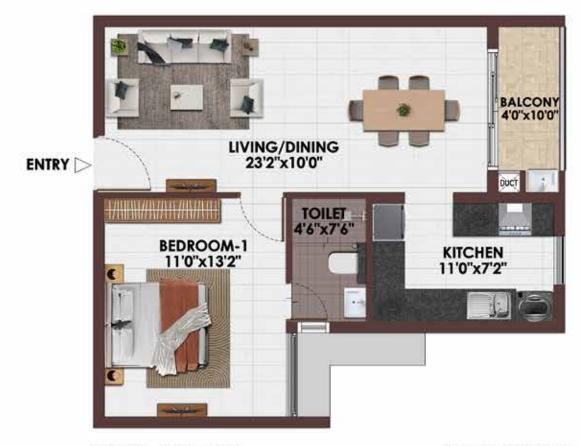

House
- 9 Gyro swings

#### SWIMMING POOL

- 10 Lap pool with kids pool
- 11 Semi sunken Pool loungers

#### **FEATURES & ENTERTAINMENT**

- 15 Leisure pavilion with seating
- 16 Seated canopy retreat
- 17 Reflexology Mosaic Garden
- 18 Floral garden
- 19 Fruit Orchard
- 20 BBQ Pavilion
- 21 Play Lawn Mound
- 22 Open air theatre with Movie Screening
- 23 Senior Citizen Nooks
- 24 Outdoor game pods
- 25 Outdoor party lawn

#### CONVENIENCE

40 Drivers/Maid Toilets



| TYPE    | UNITS     |
|---------|-----------|
| 1BHK+1T | 2 UNITS   |
| 2BHK+2T | 64 UNITS  |
| 3BHK+2T | 157 UNITS |
| TOTAL   | 223 UNITS |



### **BASEMENT FLOOR PLAN**





# BLOCK-A GROUND FLOOR PLAN





# BLOCK-A FIRST FLOOR PLAN





# BLOCK-A TYPICAL FLOOR PLAN











# UNIT PLAN

#### **1BHK+1T- WEST FACING**



UNIT NO - A-101, B-101

FIRST FLOOR PLAN

| BLOCK | UNIT NO | CARPET<br>AREA | REA AREA | TOTAL<br>CARPET<br>AREA | SALEABLE | PRIVATE<br>TERRACE<br>(SFT) |
|-------|---------|----------------|----------|-------------------------|----------|-----------------------------|
|       |         | (SFT)          |          | (SFT)                   | (SFT)    |                             |
| Α     | A-101   | 511            | 39       | 550                     | 808      | 0                           |
| В     | B-101   | 511            | 39       | 550                     | 808      | 0                           |



**KEY PLAN** 

#### 2BHK+2T- EAST FACING



UNIT NO- A-G09, A-G10

GROUND FLOOR PLAN

| BLOCK | UNIT NO                           | CARPET | BALCONY<br>AREA | CARPET<br>AREA | SA