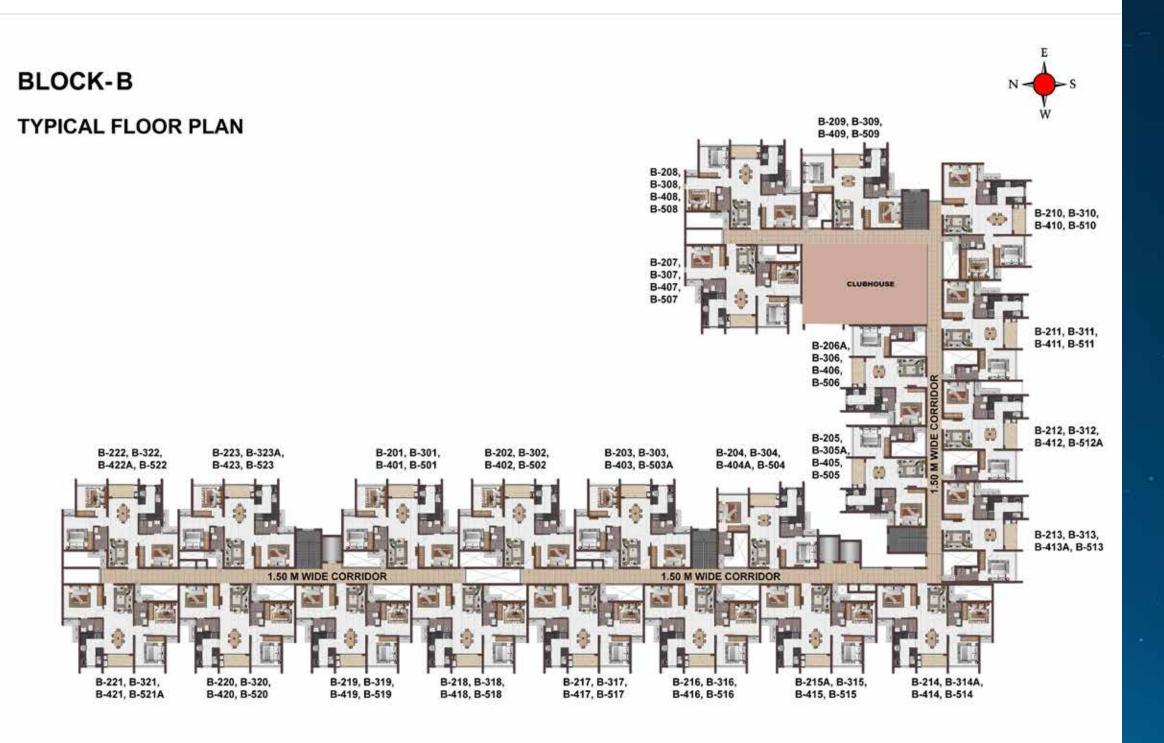

a
- 7 Kids Multi Slider Station
- 8 Mini Play House
- 9 Gyro swings

#### SWIMMING POOL

- 10 Lap pool with kids pool
- 11 Semi sunken Pool loungers

#### **FEATURES & ENTERTAINMENT**

- 15 Leisure pavilion with seating
- 16 Seated canopy retreat
- 17 Reflexology Mosaic Garden
- 18 Floral garden
- 19 Fruit Orchard
- 20 BBQ Pavilion
- 21 Play Lawn Mound
- 22 Open air theatre with Movie Screening
- 23 Senior Citizen Nooks
- 24 Outdoor game pods
- 25 Outdoor party lawn

#### CONVENIENCE

40 Drivers/Maid Toilets



| TYPE    | UNITS     |
|---------|-----------|
| 1BHK+1T | 2 UNITS   |
| 2BHK+2T | 64 UNITS  |
| 3BHK+2T | 157 UNITS |
| TOTAL   | 223 UNITS |



### **BASEMENT FLOOR PLAN**





# BLOCK-A GROUND FLOOR PLAN





# BLOCK-A FIRST FLOOR PLAN





# BLOCK-A TYPICAL FLOOR PLAN











# UNIT PLAN

#### **1BHK+1T- WEST FACING**



UNIT NO - A-101, B-101

FIRST FLOOR PLAN

| BLOCK | UNIT NO | CARPET<br>AREA | REA AREA | TOTAL<br>CARPET<br>AREA | SALEABLE | PRIVATE<br>TERRACE<br>(SFT) |
|-------|---------|----------------|----------|-------------------------|----------|-----------------------------|
|       |         | (SFT)          |          | (SFT)                   | (SFT)    |                             |
| Α     | A-101   | 511            | 39       | 550                     | 808      | 0                           |
| В     | B-101   | 511            | 39       | 550                     | 808      | 0                           |



**KEY PLAN** 

#### 2BHK+2T- EAST FACING



UNIT NO- A-G09, A-G10

GROUND FLOOR PLAN

| BLOCK | UNIT NO                           |