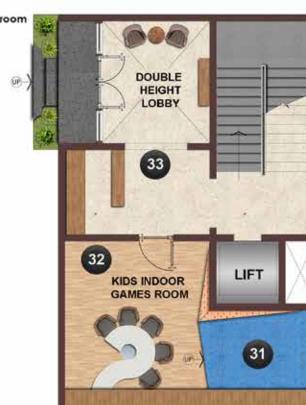

# CLUBHOUSE

#### **CLUBHOUSE**

#### KIDS PLAY AREA

- 31 Kids Rock Climbing wall with ball pit
- 32 Arts & Crafts space in kid's room

#### FEATURES & ENTERTAINMENT

- 33 Double height Lobby with coffee corner
- 34 Multipurpose hall with pantry 35 Mini theatre

#### CONVENIENCE

- 38 FMS Room
- 39 Association room

SECOND FLOOR