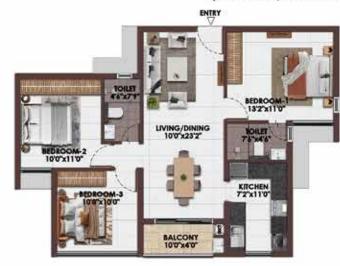

#### **3BHK+2T- WEST FACING**

UNIT NO- A-G01-G04, B-G01-G02, B-G06, B-G20-G21

| ВГОСК | UNIT NO                                                                   | CARPET<br>AREA | BALCONY<br>AREA | TOTAL<br>CARPET<br>AREA | SALEABLE<br>AREA | PRIVATE<br>TERRACE |
|-------|---------------------------------------------------------------------------|----------------|-----------------|-------------------------|------------------|--------------------|
|       |                                                                           | (SFT)          | (SFT)           | (SFT)                   | (SFT)            | (SFT)              |
|       | A-G01, A-G03                                                              | 785            | 39              | 824                     | 1212             | 66                 |
|       | A-G02, A-G04                                                              | 785            | 39              | 824                     | 1214             | 70                 |
|       | A-102, A-202, A-302, A-402, A-502                                         | 785            | 39              | 824                     | 1210             | 0                  |
| Α     | A-103, A-203, A-303, A-403, A-503A, A-105, A-205, A-305A,<br>A-405, A-505 | 785            | 39              | 824                     | 1214             | 0                  |
|       | A-104, A-204, A-304, A-404A, A-504                                        | 785            | 39              | 824                     | 1212             | 0                  |
|       | A-201, A-301, A-401, A-501                                                | 785            | 39              | 824                     | 1212             | 0                  |
|       | B-G01, B-G20                                                              | 785            | 39              | 824                     | 1212             | 66                 |
|       | B-G02, B-G21                                                              | 785            | 39              | 824                     | 1214             | 70                 |
|       | B-G06                                                                     | 785            | 39              | 824                     | 1212             | 63                 |
|       | B-102, B-202, B-302, B-402, B-502                                         | 785            | 39              | 824                     | 1210             | 0                  |
| В     | B-103, B-203, B-303, B-403, B-503A, B-123, B-223, B-323A, B-423, B-523    | 785            | 39              | 824                     | 1214             | 0                  |
|       | B-108, B-208, B-308, B-408, B-508                                         | 785            | 39              | 824                     | 1212             | 0                  |
|       | B-122                                                                     | 785            | 39              | 824                     | 1212             | 0                  |
|       | B-201, B-301, B-401, B-501, B-222, B-322, B-422A, B-522                   | 785            | 39              | 824                     | 1212             | 0                  |

UNIT NO- A-201-501, A-102-502, TYPICAL FLOOR PLAN A-103-503A, A-104-504, (1st-5th FLOOR) A-105-505, B-201-501, B-102-502, B-103-503A, B-108-508, B-122-522, B-123-523