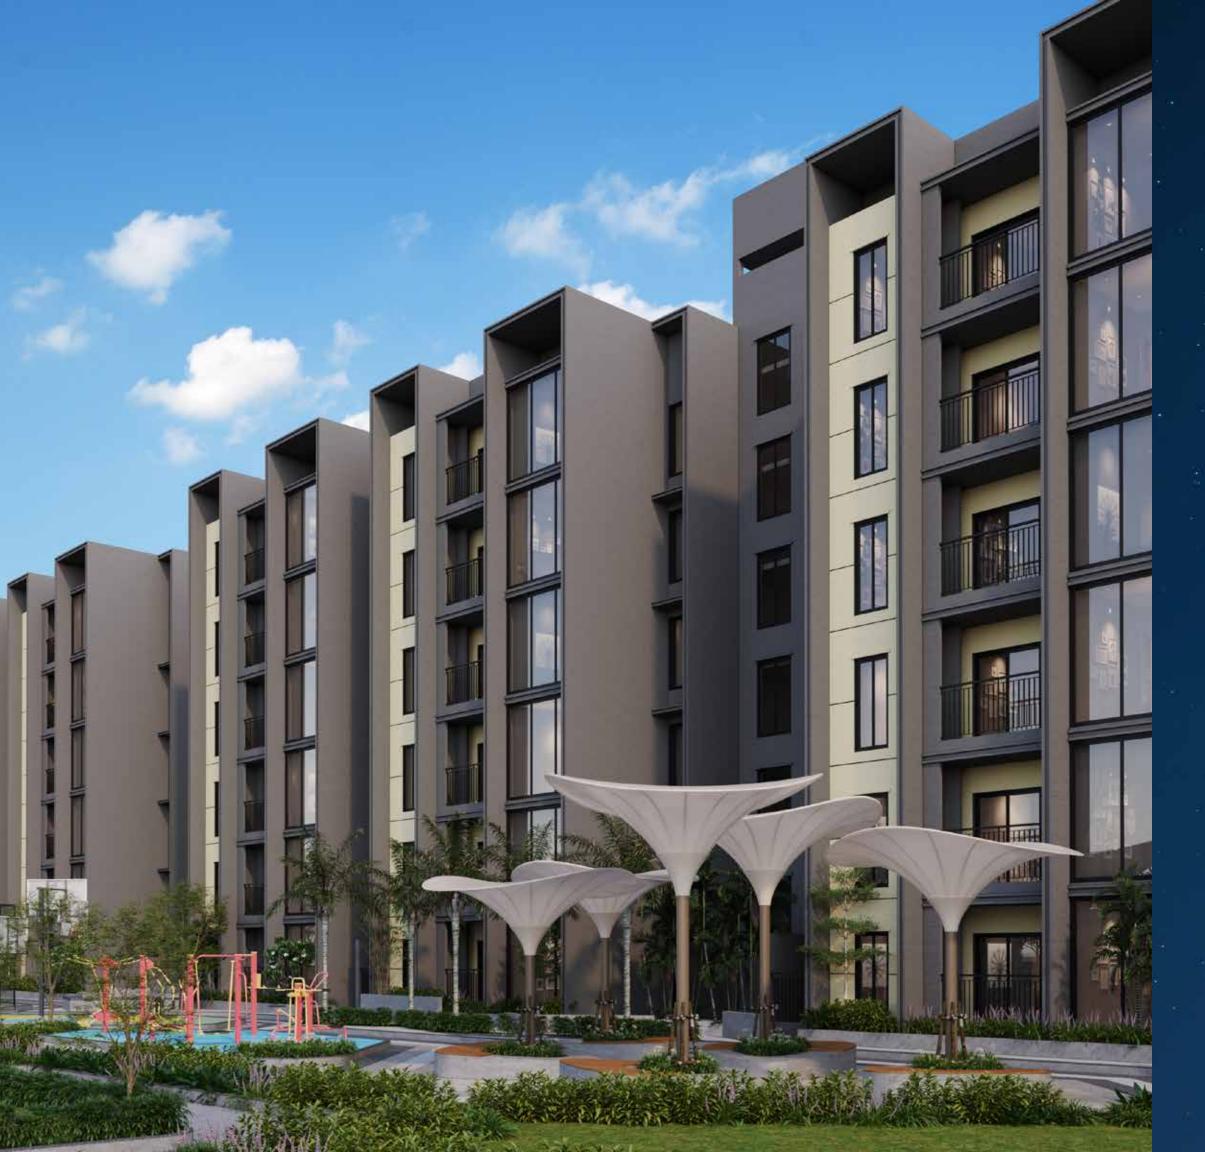

#### **FEATURES & ENTERTAINMENT**

- Kids Multislide Station
- KIDS Mini Play house
  - Gyro swings
  - Lap pool with kids pool
  - Semi sunken pool loungers
- **SWIMMING POOL**  Interactive water jets
  - Pool Side Pavilion
  - Pool Side Leisure seating
  - Leisure pavilion with seating
  - Seated canopy retreat
  - Reflexology Mosaic Garden
  - Floral garden
  - Fruit Orchard
- BBQ Pavilion FEATURES & **ENTERTAINMENT** 
  - Play Lawn Mound
  - Open air theatre with Movie screening
  - Senior Citizen Nooks
  - Outdoor game pods
  - Outdoor Party lawn

# Believe it or not... 35+ Amenities in CELEST to keep you Pumped...!

- A multipurpose court with mini gallery seating, Multi-Hoop basketball court, etc. encourage the residents for active outdoor sports activities.
- Indulge in fitness within the community:
  - Outdoor CrossFit court for strength training.
  - Walking, jogging, and cycling tracks along the periphery of the community.
  - Indoor Gym with steam bath in the clubhouse for everyday health and fitness.
- Immerse yourself in the Grand 4200 sq.ft. Swimming pool zone within the community.
  - Grand 1210 sq.ft. of lap pool with kids' pool to dive in.
  - Semi sunken pool loungers for relaxing your senses.
  - Interactive water jets to enhance fun and excitement.
  - Poolside pavilion and leisure seating for entertainment and relaxation.
- Entertain yourself with Outdoor Open-air theatre with movie screening, BBQ pavilion, Outdoor party lawn, Outdoor Game pods, Seated canopy retreat, etc., and much more for the residents to enjoy their evenings with communal activities.
- Kids' amenities like Kids play area, Kids Multi slider station, Mini Playhouse, Gyro swings etc., providing an exciting outdoor environment.
- An ultra luxury clubhouse with a grand double height lobby with coffee corner and facilities like a multipurpose hall with pantry, Indoor games room, Gym, Kids play area, Mini Theatre & more.
- Indoor kids play amenities like Kids' rock-climbing wall with ball pit and Arts & Crafts space in Kids' room for learning & development.
- Indulge yourself in the terrace space of the clubhouse featuring rooftop BBQ with dining and rooftop pavilion with seating thus creating a perfect setting for leisure in the evenings.
- Snooker, Table tennis & Board games zone in the clubhouse for teens & young adults.