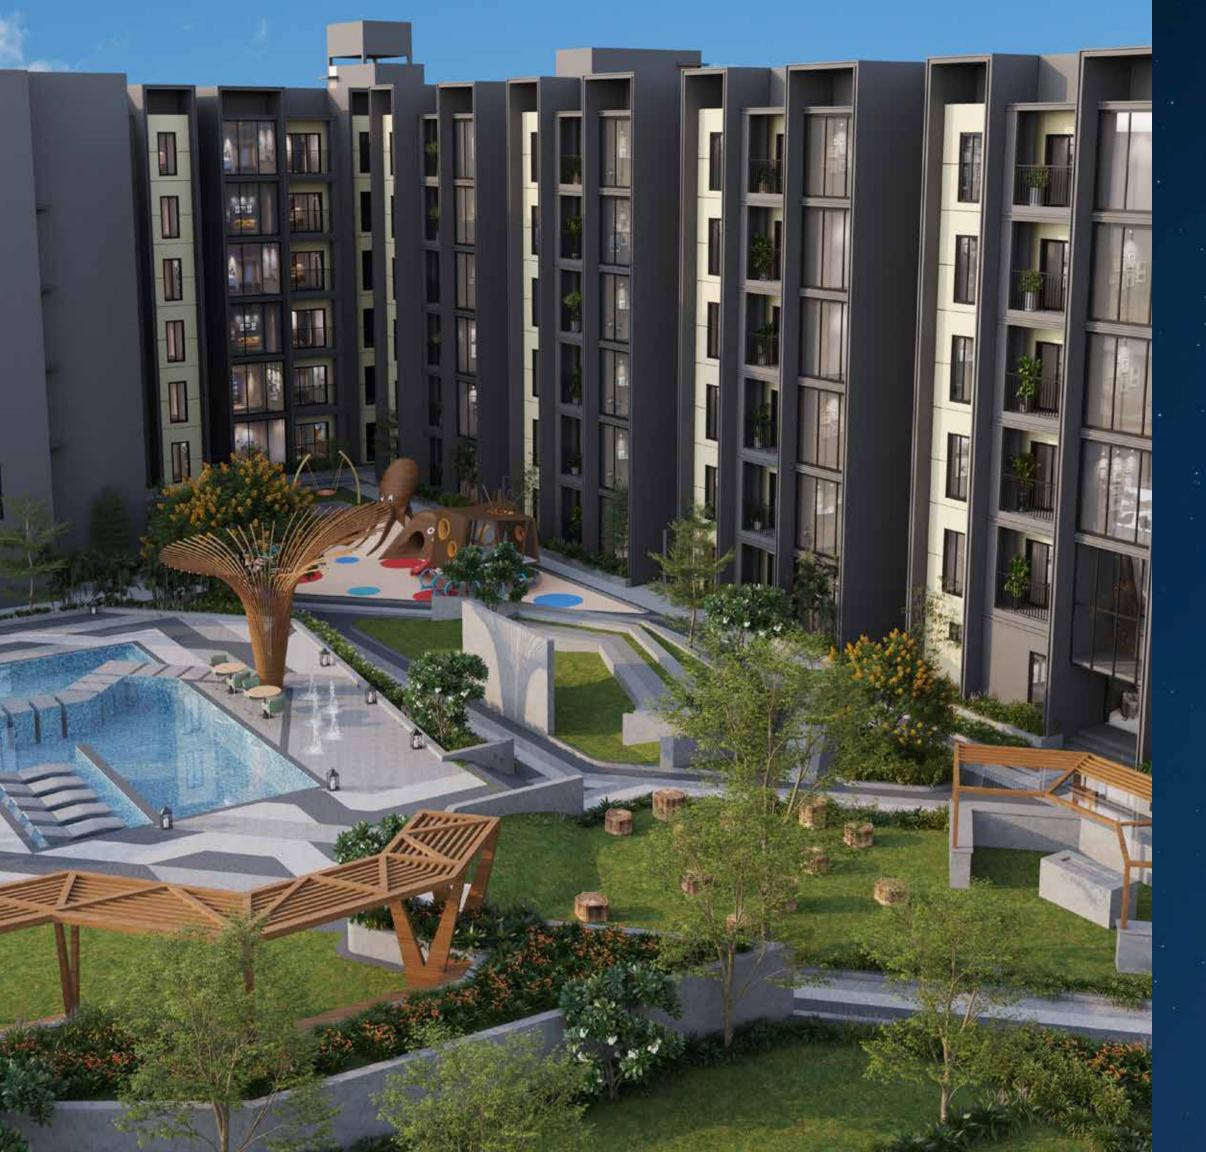

# Salient Features

- 223 affordable 2 & 3 BHK apartments spread across 2.66 acres, offering an exquisite living experience.
- 66% open space with a 33,000 sq.ft. landscaped podium, fostering a vibrant community experience.
- 35+ premium amenities, including a 4,200 sq.ft. swimming pool with a deck for an enriching lifestyle.
- 5,800 sq.ft. ultra-luxury clubhouse featuring a double-height lobby, mini theatre, and more.
- Meticulously planned vehicle-free podiums ensure a safe living environment.

# A Premium community for an exceptional lifestyle

- CASAGRAND CELEST offers an exquisite living experience in the vibrant locale of SULUR, COIMBATORE.
- A meticulously designed community of 223 apartments, spread across 2.66 acres.
- 35+ premium indoor and outdoor amenities.
- 33000 sq.ft. of spacious courtyard with a swimming pool and vibrant greenery.
- 5800 sq.ft. of ultra-modern clubhouse.
- The community boasts 66% of open space excluding building footprint.
- Master plan and unit plan designs are based on five important pillars in planning: Light, Ventilation, Vaastu, Privacy and Aesthetics.
- Efficiency in spatial planning.

# Proudly presenting you a community with the best of Architecture & Finesse

- The project is set amidst 2.66 acres in Sulur with its finest 223 2 BHK and 3 BHK affordable apartments.
- A grand and inviting entry into the community Entrance Archway beautified with reflective sculpture court.
- Meticulously planned vehicle-free podiums elevated from the ground floor, easing the accessibility and usage of the outdoor amenities.
- A Basement + G + 5 floor apartment structure complemented with the contemporary façade design.
- Welcoming residents with a grandeur, double-height entrance lobby with furnished interiors.
- 5800 sq.ft. of best-in-class Clubhouse is designed within the community providing the best-in-class indoor amenities for the residents.
- An extravagant swimming pool with deck of 4200 sq.ft. nestled in the open podium, offering a serene and entertaining environment amidst the lush greenery.

# A neighborhood one with nature • The community boasts of an efficient building footprint where 66% of land area is open space. • 33000 sq.ft. of centralized podium with landscape between the blocks, enhancing the community experience for all Private terraces are provided for most of the apartments on Ground level connecting the indoors with the landscape podium. • Experience the lush greenery of the Floral Garden and Fruit Orchard as you take a stroll inside the community. Reflexology mosaic garden for relaxing your senses.