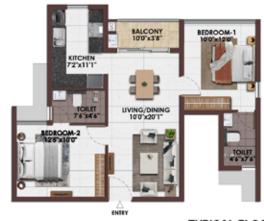

#### 2BHK+2T- EAST FACING

UNIT NO- A-G09, A-G10

GROUND FLOOR PLAN

| BLOCK | UNIT NO                           | CARPET | BALCONY<br>AREA | CARPET<br>AREA | SALEABLE<br>AREA | PRIVATE<br>TERRACE |
|-------|-----------------------------------|--------|-----------------|----------------|------------------|--------------------|
| 8     |                                   | (SFT)  | (SFT)           | (SFT)          | (SFT)            | (SFT)              |
| A     | A-G09                             | 618    | 39              | 657            | 981              | 50                 |
|       | A-G10                             | 618    | 39              | 657            | 986              | 58                 |
|       | A-110, A-210, A-310, A-410, A-510 | 618    | 39              | 657            | 981              | 0                  |
|       | A-111, A-211, A-311, A-411, A-511 | 618    | 39              | 657            | 986              | 0                  |

UNIT NO- A-110-510, A-111-511

TYPICAL FLOOR PLAN (1st-5th FLOOR)

**KEY PLAN** 