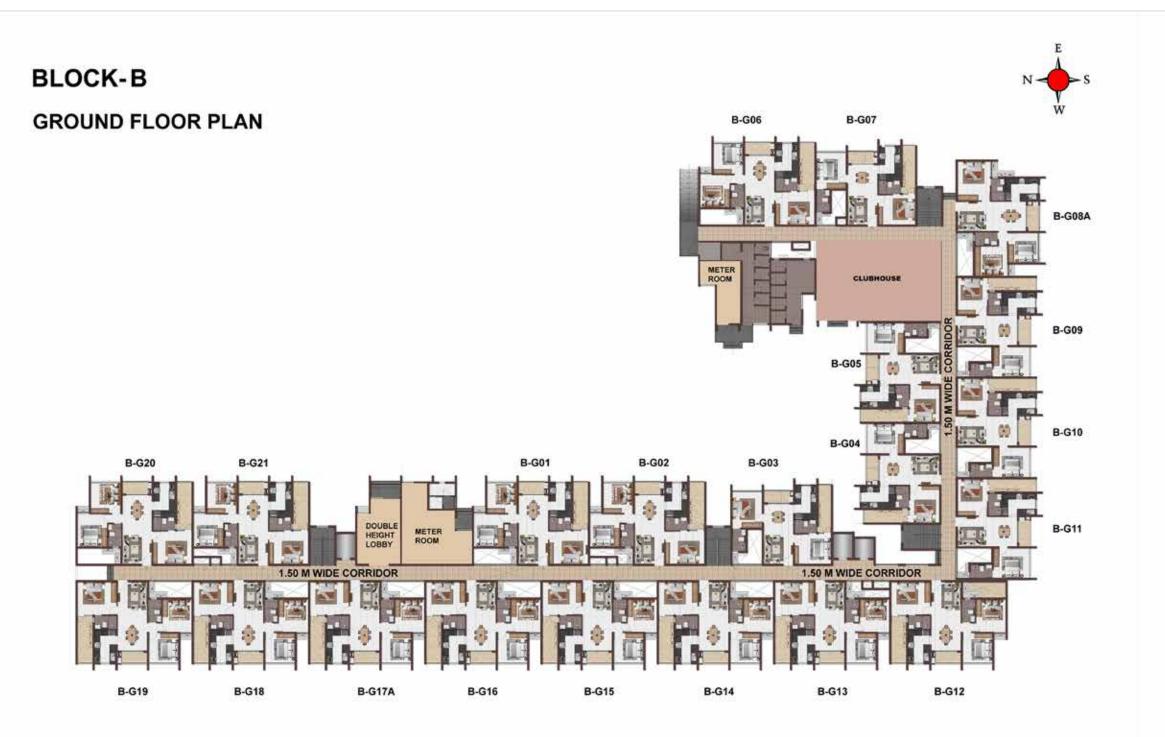

Area
- 7 Kids Multi Slider Station
- 8 Mini Play House
- 9 Gyro swings

#### SWIMMING POOL

- 10 Lap pool with kids pool
- 11 Semi sunken Pool loungers

#### **FEATURES & ENTERTAINMENT**

- 15 Leisure pavilion with seating
- 16 Seated canopy retreat
- 17 Reflexology Mosaic Garden
- 18 Floral garden
- 19 Fruit Orchard
- 20 BBQ Pavilion
- 21 Play Lawn Mound
- 22 Open air theatre with Movie Screening
- 23 Senior Citizen Nooks
- 24 Outdoor game pods
- 25 Outdoor party lawn

#### CONVENIENCE

40 Drivers/Maid Toilets



| TYPE    | UNITS     |
|---------|-----------|
| 1BHK+1T | 2 UNITS   |
| 2BHK+2T | 64 UNITS  |
| 3BHK+2T | 157 UNITS |
| TOTAL   | 223 UNITS |



### **BASEMENT FLOOR PLAN**





# BLOCK-A GROUND FLOOR PLAN





# BLOCK-A FIRST FLOOR PLAN





# BLOCK-A TYPICAL FLOOR PLAN











# UNIT PLAN

#### **1BHK+1T- WEST FACING**



UNIT NO - A-101, B-101

FIRST FLOOR PLAN

| BLOCK | UNIT NO | CARPET<br>AREA | REA AREA | TOTAL<br>CARPET<br>AREA | SALEABLE | PRIVATE<br>TERRACE<br>(SFT) |
|-------|---------|----------------|----------|-------------------------|----------|-----------------------------|
|       |         | (SFT)          |          | (SFT)                   | (SFT)    |                             |
| Α     | A-101   | 511            | 39       | 550                     | 808      | 0                           |
| В     | B-101   | 511            | 39       | 550                     | 808      | 0                           |



**KEY PLAN** 

#### 2BHK+2T- EAST FACING



UNIT NO- A-G09, A-G10

GROUND FLOOR PLAN

| BLOCK | UNIT NO