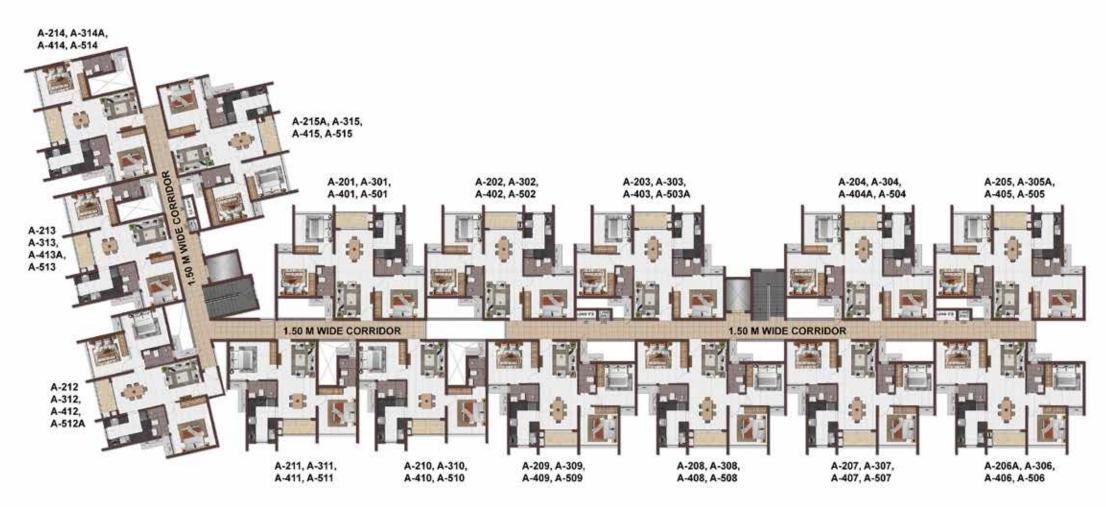

ay Area
- 7 Kids Multi Slider Station
- 8 Mini Play House
- 9 Gyro swings

#### SWIMMING POOL

- 10 Lap pool with kids pool
- 11 Semi sunken Pool loungers

#### **FEATURES & ENTERTAINMENT**

- 15 Leisure pavilion with seating
- 16 Seated canopy retreat
- 17 Reflexology Mosaic Garden
- 18 Floral garden
- 19 Fruit Orchard
- 20 BBQ Pavilion
- 21 Play Lawn Mound
- 22 Open air theatre with Movie Screening
- 23 Senior Citizen Nooks
- 24 Outdoor game pods
- 25 Outdoor party lawn

#### CONVENIENCE

40 Drivers/Maid Toilets



| TYPE    | UNITS     |
|---------|-----------|
| 1BHK+1T | 2 UNITS   |
| 2BHK+2T | 64 UNITS  |
| 3BHK+2T | 157 UNITS |
| TOTAL   | 223 UNITS |



### **BASEMENT FLOOR PLAN**





# BLOCK-A GROUND FLOOR PLAN





# BLOCK-A FIRST FLOOR PLAN





# BLOCK-A TYPICAL FLOOR PLAN











# UNIT PLAN

#### **1BHK+1T- WEST FACING**



UNIT NO - A-101, B-101

FIRST FLOOR PLAN

| BLOCK | UNIT NO | CARPET<br>AREA | REA AREA | TOTAL<br>CARPET<br>AREA | SALEABLE | PRIVATE<br>TERRACE<br>(SFT) |
|-------|---------|----------------|----------|-------------------------|----------|-----------------------------|
|       |         | (SFT)          |          | (SFT)                   | (SFT)    |                             |
| Α     | A-101   | 511            | 39       | 550                     | 808      | 0                           |
| В     | B-101   | 511            | 39       | 550                     | 808      | 0                           |



**KEY PLAN** 

#### 2BHK+2T- EAST FACING



UNIT NO- A-G09, A-G10

GROUND FLOOR PLAN

| BLOCK | UNIT NO