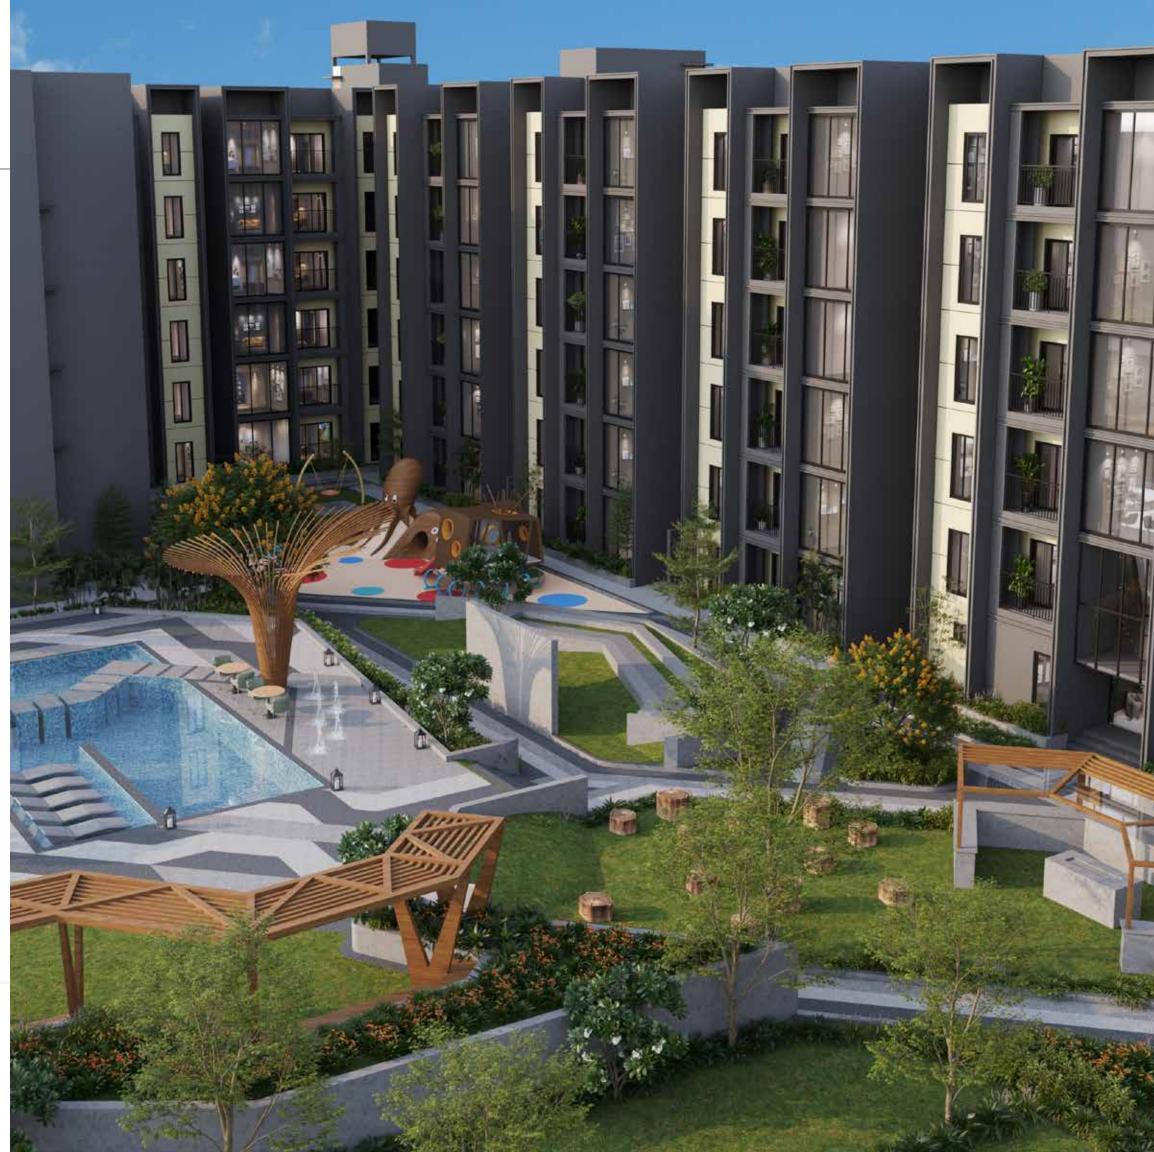

# Salient Features

- 223 affordable 2 & 3 BHK apartments spread across 2.66 acres, offering an exquisite living experience.
- 66% open space with a 33,000 sq.ft. landscaped podium, fostering a vibrant community experience.
- 35+ premium amenities, including a 4,200 sq.ft. swimming pool with a deck for an enriching lifestyle.
- 5,800 sq.ft. ultra-luxury clubhouse featuring a double-height lobby, mini theatre, and more.
- Meticulously planned vehicle-free podiums ensure a safe living environment.

# Proudly presenting you a community with the best of Architecture & Finesse

- The project is set amidst 2.66 acres in Sulur with its finest 223 2 BHK and 3 BHK affordable apartments.
- A grand and inviting entry into the community Entrance Archway beautified with reflective sculpture court.
- Meticulously planned vehicle-free podiums elevated from the ground floor, easing the accessibility and usage of the outdoor amenities.
- A Basement + G + 5 floor apartment structure complemented with the contemporary façade design.
- Welcoming residents with a grandeur, double-height entrance lobby with furnished interiors.
- 5800 sq.ft. of best-in-class Clubhouse is designed within the community providing the best-in-class indoor amenities for the residents.
- An extravagant swimming pool with deck of 4200 sq.ft. nestled in the open podium, offering a serene and entertaining environment amidst the lush greenery.

# A neighborhood one with nature • The community boasts of an efficient building footprint where 66% of land area is open space. • 33000 sq.ft. of centralized podium with landscape between the blocks, enhancing the community experience for all Private terraces are provided for most of the apartments on Ground level connecting the indoors with the landscape podium. • Experience the lush greenery of the Floral Garden and Fruit Orchard as you take a stroll inside the community. Reflexology mosaic garden for relaxing your senses.

# Believe it or not... 35+ Amenities in CELEST to keep you Pumped...!

- A multipurpose court with mini gallery seating, Multi-Hoop basketball court, etc. encourage the residents for active outdoor sports activities.
- Indulge in fitness within the community:
  - Outdoor CrossFit court for strength training.
  - Walking, jogging, and cycling tracks along the periphery of the community.
  - Indoor Gym with steam bath in the clubhouse for everyday health and fitness.
- Immerse yourself in the Grand 4200 sq.ft. Swimming pool zone within the community.
  - Grand 1210 sq.ft. of lap pool with kids' pool to dive in.
  - Semi sunken pool loungers for relaxing your senses.
  - Interactive water jets to enhance fun and excitement.
  - Poolside pavilion and leisure seating for entertainment and relaxation.
- Entertain yourself with Outdoor Open-air theatre with movie screening, BBQ pavilion, Outdoor party lawn, Outdoor Game pods, Seated canopy retreat, etc., and much more for the residents to enjoy their evenings with communal activities.
- Kids' amenities like Kids play area, Kids Multi slider station, Mini Playhouse, Gyro swings etc., providing an exciting outdoor environment.
- An ultra luxury clubhouse with a grand double height lobby with coffee corner and facilities like a multipurpose hall with pantry, Indoor games room, Gym, Kids play area, Mini Theatre & more.
- Indoor kids play amenities like Kids' rock-climbing wall with ball pit and Arts & Crafts space in Kids' room for learning & development.
- Indulge yourself in the terrace space of the clubhouse featuring rooftop BBQ with dining and rooftop pavilion with seating thus creating a perfect setting for leisure in the evenings.
- Snooker, Table tennis & Board games zone in the clubhouse for teens & young adults.