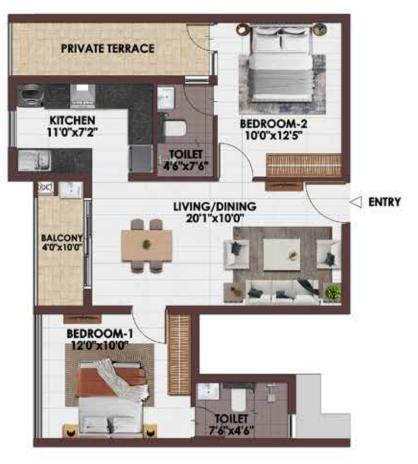

UND FLOOR PLAN





# BLOCK-A FIRST FLOOR PLAN





# BLOCK-A TYPICAL FLOOR PLAN











# UNIT PLAN

#### **1BHK+1T- WEST FACING**



UNIT NO - A-101, B-101

FIRST FLOOR PLAN

| BLOCK | UNIT NO | CARPET<br>AREA | REA AREA | TOTAL<br>CARPET<br>AREA | SALEABLE | PRIVATE<br>TERRACE<br>(SFT) |
|-------|---------|----------------|----------|-------------------------|----------|-----------------------------|
|       |         | (SFT)          |          | (SFT)                   | (SFT)    |                             |
| Α     | A-101   | 511            | 39       | 550                     | 808      | 0                           |
| В     | B-101   | 511            | 39       | 550                     | 808      | 0                           |



**KEY PLAN** 

#### 2BHK+2T- EAST FACING



UNIT NO- A-G09, A-G10

GROUND FLOOR PLAN

| BLOCK | UNIT NO                           | CARPET | BALCONY<br>AREA | CARPET<br>AREA | SALEABLE<br>AREA | PRIVATE<br>TERRACE |
|-------|-----------------------------------|--------|-----------------|----------------|------------------|--------------------|
| 8     |                                   | (SFT)  | (SFT)           | (SFT)          | (SFT)            | (SFT)              |
| A     | A-G09                             | 618    | 39              | 657            | 981              | 50                 |
|       | A-G10                             | 618    | 39              | 657            | 986              | 58                 |
|       | A-110, A-210, A-310, A-410, A-510 | 618    | 39              | 657            | 981