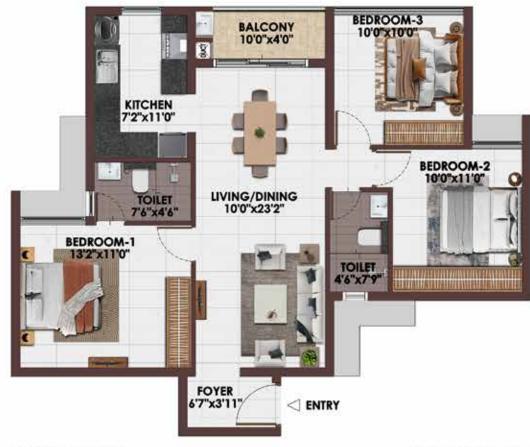

# A Premium community for an exceptional lifestyle

- CASAGRAND CELEST offers an exquisite living experience in the vibrant locale of SULUR, COIMBATORE.
- A meticulously designed community of 223 apartments, spread across 2.66 acres.
- 35+ premium indoor and outdoor amenities.
- 33000 sq.ft. of spacious courtyard with a swimming pool and vibrant greenery.
- 5800 sq.ft. of ultra-modern clubhouse.
- The community boasts 66% of open space excluding building footprint.
- Master plan and unit plan designs are based on five important pillars in planning: Light, Ventilation, Vaastu, Privacy and Aesthetics.
- Efficiency in spatial planning.

# Efficiency in space planning

- Uninterrupted visual connectivity all bedrooms & balconies will be facing the podiums or exterior.
- Planned ODU locations designed to ensure no ACs are visible on the building facade.
- The well-planned flow of circulation for basement level parking and driveways offers hassle-free pedestrian movement all around the site, abutting the boundary tree planting.
- All blocks are planned in such a way that there is no overlooking between the apartments.
- Thoughtfully planned, well-lit and spacious corridors leading to your doorsteps.
- All bedrooms, living rooms & kitchen are consciously planned to be well ventilated.
- Apartments planned with open living and dining facing the balcony.
- Building orientation ensures maximum wind flow and minimum heat gain.
- Well-equipped core with staircase and 5 lifts with 10 passengers' capacity.
- Barrier-friendly community for kids and senior citizens with ramps and handrails.

# Vaastu Compliant Homes for enhancing a positive living

- Major units have North or East facing entry doors.
- All apartments have kitchens placed in Southeast and Northwest.
- All apartments have Southwest Bedrooms.
- No apartments have Toilets in Northeast.
- No units have Bed headboard in the North.