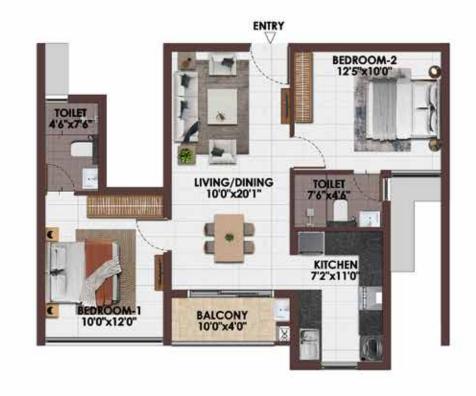

#### 3BHK+2T- EAST FACING

UNIT NO- A-G05-G08A, B-G12-G19

GROUND FLOOR PLAN

| BLOCK | UNIT NO                                                                                                                                                                                                                                                                                                                                                                                                                                                                                                                                                                                                                                                                                                                                                                                                                                                                                                                                                                                                                                                                                                                                                                                                                                                                                                                                                                                                                                                                                                                                                                                                                                                                                                                                                                                                                                                                                                                                                                                                                                                                                                                       | CARPET<br>AREA | BALCONY<br>AREA | TOTAL<br>CARPET<br>AREA | SALEABLE | PRIVATE<br>TERRACE |
|-------|-------------------------------------------------------------------------------------------------------------------------------------------------------------------------------------------------------------------------------------------------------------------------------------------------------------------------------------------------------------------------------------------------------------------------------------------------------------------------------------------------------------------------------------------------------------------------------------------------------------------------------------------------------------------------------------------------------------------------------------------------------------------------------------------------------------------------------------------------------------------------------------------------------------------------------------------------------------------------------------------------------------------------------------------------------------------------------------------------------------------------------------------------------------------------------------------------------------------------------------------------------------------------------------------------------------------------------------------------------------------------------------------------------------------------------------------------------------------------------------------------------------------------------------------------------------------------------------------------------------------------------------------------------------------------------------------------------------------------------------------------------------------------------------------------------------------------------------------------------------------------------------------------------------------------------------------------------------------------------------------------------------------------------------------------------------------------------------------------------------------------------|----------------|-----------------|-------------------------|----------|--------------------|
| li    |                                                                                                                                                                                                                                                                                                                                                                                                                                                                                                                                                                                                                                                                                                                                                                                                                                                                                                                                                                                                                                                                                                                                                                                                                                                                                                                                                                                                                                                                                                                                                                                                                                                                                                                                                                                                                                                                                                                                                                                                                                                                                                                               | (SFT)          | (SFT)           | (SFT)                   | (SFT)    | (SFT)              |
| -     | A-G05                                                                                                                                                                                                                                                                                                                                                                                                                                                                                                                                                                                                                                                                                                                                                                                                                                                                                                                                                                                                                                                                                                                                                                                                                                                                                                                                                                                                                                                                                                                                                                                                                                                                                                                                                                                                                                                                                                                                                                                                                                                                                                                         | 785            | 39              | 824                     | 1212     | 66                 |
|       | A-G06, A-G07                                                                                                                                                                                                                                                                                                                                                                                                                                                                                                                                                                                                                                                                                                                                                                                                                                                                                                                                                                                                                                                                                                                                                                                                                                                                                                                                                                                                                                                                                                                                                                                                                                                                                                                                                                                                                                                                                                                                                                                                                                                                                                                  | 785            | 39              | 824                     | 1210     | 86                 |
|       | A-008A                                                                                                                                                                                                                                                                                                                                                                                                                                                                                                                                                                                                                                                                                                                                                                                                                                                                                                                                                                                                                                                                                                                                                                                                                                                                                                                                                                                                                                                                                                                                                                                                                                                                                                                                                                                                                                                                                                                                                                                                                                                                                                                        | 785            | 39              | 824                     | 1209     | 63                 |
| A     | A-106, A-206A, A-306, A-406, A-506                                                                                                                                                                                                                                                                                                                                                                                                                                                                                                                                                                                                                                                                                                                                                                                                                                                                                                                                                                                                                                                                                                                                                                                                                                                                                                                                                                                                                                                                                                                                                                                                                                                                                                                                                                                                                                                                                                                                                                                                                                                                                            | 785            | 39              | 824                     | 1212     | 0                  |
|       | A-107A, A-108, A-207, A-208, A-307, A-308, A-407, A-408, A-507,<br>A-508                                                                                                                                                                                                                                                                                                                                                                                                                                                                                                                                                                                                                                                                                                                                                                                                                                                                                                                                                                                                                                                                                                                                                                                                                                                                                                                                                                                                                                                                                                                                                                                                                                                                                                                                                                                                                                                                                                                                                                                                                                                      | 785            | 39              | 824                     | 1210     | 0                  |
|       | A-109, A-209, A-309, A-409, A-509                                                                                                                                                                                                                                                                                                                                                                                                                                                                                                                                                                                                                                                                                                                                                                                                                                                                                                                                                                                                                                                                                                                                                                                                                                                                                                                                                                                                                                                                                                                                                                                                                                                                                                                                                                                                                                                                                                                                                                                                                                                                                             | 785            | 39              | 824                     | 1209     | 0                  |
| т     | 8-G12                                                                                                                                                                                                                                                                                                                                                                                                                                                                                                                                                                                                                                                                                                                                                                                                                                                                                                                                                                                                                                                                                                                                                                                                                                                                                                                                                                                                                                                                                                                                                                                                                                                                                                                                                                                                                                                                                                                                                                                                                                                                                                                         | 785            | 39              | 824                     | 1214     | 66                 |
|       | B-G13, B-G14, B-G15, B-G16, B-G17A, B-G18                                                                                                                                                                                                                                                                                                                                                                                                                                                                                                                                                                                                                                                                                                                                                                                                                                                                                                                                                                                                                                                                                                                                                                                                                                                                                                                                                                                                                                                                                                                                                                                                                                                                                                                                                                                                                                                                                                                                                                                                                                                                                     | 785            | 39              | 824                     | 1710     | .66                |
|       | 8-619                                                                                                                                                                                                                                                                                                                                                                                                                                                                                                                                                                                                                                                                                                                                                                                                                                                                                                                                                                                                                                                                                                                                                                                                                                                                                                                                                                                                                                                                                                                                                                                                                                                                                                                                                                                                                                                                                                                                                                                                                                                                                                                         | 785            | 39              | 824                     | 1214     | 70                 |
|       | 8-107A                                                                                                                                                                                                                                                                                                                                                                                                                                                                                                                                                                                                                                                                                                                                                                                                                                                                                                                                                                                                                                                                                                                                                                                                                                                                                                                                                                                                                                                                                                                                                                                                                                                                                                                                                                                                                                                                                                                                                                                                                                                                                                                        | 785            | 39              | 824                     | 1229     | 0                  |
| 5     | B-114, B-121, B-214, B-221, B-314A, B-321, B-414, B-421, B-514,<br>B-521A                                                                                                                                                                                                                                                                                                                                                                                                                                                                                                                                                                                                                                                                                                                                                                                                                                                                                                                                                                                                                                                                                                                                                                                                                                                                                                                                                                                                                                                                                                                                                                                                                                                                                                                                                                                                                                                                                                                                                                                                                                                     | 795            | 3/9             | 824                     | 1214     | 0                  |
| 5     | B-115, B-116A, B-117, B-118, B-119, B-120, B-215A, B-216, B-217, B-218, B-219, B-220, B-315, B-316, B-317, B-318, B-319, B-310, B-415, B-416, B-417, B-418, B-420, B-515, B-516, B-517, B-518, B-319, B-520, B-319, B-320, B-319, B-320, | 785            | 39              | 824                     | 1210     | a                  |
|       | B-207, B-307, B-407, B-507                                                                                                                                                                                                                                                                                                                                                                                                                                                                                                                                                                                                                                                                                                                                                                                                                                                                                                                                                                                                                                                                                                                                                                                                                                                                                                                                                                                                                                                                                                                                                                                                                                                                                                                                                                                                                                                                                                                                                                                                                                                                                                    | 785            | 39              | B24                     | 1217     | .0                 |

UNIT NO- A-106-506, A-107A-507, A-108-508, A-109-509, B-107A-507, B-114-514, B-115-515, B-116-516, B-117-517, B-118-518, B-119-519, B- 120-520, B-121-521A TYPICAL FLOOR PLAN (1st-5th FLOOR)

**KEY PLAN** 