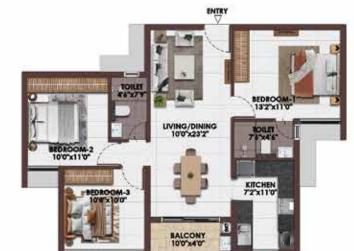

#### 3BHK+2T- EAST FACING

UNIT NO- A-G05-G08A, B-G12-G19

GROUND FLOOR PLAN

| BLOCK | UNIT NO                                                                                                                                                                                                                                                                                                                                                                                                                                                                                                                                                                                                                                                                                                                                                                                                                                                                                                                                                                                                                                                                                                                                                                                                                                                                                                                                                                                                                                                                                                                                                                                                                                                                                                                                                                                                                                                                                                                                                                                                                                                                                                                       | CARPET<br>AREA | BALCONY<br>AREA | TOTAL<br>CARPET<br>AREA | SALEABLE | PRIVATE<br>TERRACE |
|-------|-------------------------------------------------------------------------------------------------------------------------------------------------------------------------------------------------------------------------------------------------------------------------------------------------------------------------------------------------------------------------------------------------------------------------------------------------------------------------------------------------------------------------------------------------------------------------------------------------------------------------------------------------------------------------------------------------------------------------------------------------------------------------------------------------------------------------------------------------------------------------------------------------------------------------------------------------------------------------------------------------------------------------------------------------------------------------------------------------------------------------------------------------------------------------------------------------------------------------------------------------------------------------------------------------------------------------------------------------------------------------------------------------------------------------------------------------------------------------------------------------------------------------------------------------------------------------------------------------------------------------------------------------------------------------------------------------------------------------------------------------------------------------------------------------------------------------------------------------------------------------------------------------------------------------------------------------------------------------------------------------------------------------------------------------------------------------------------------------------------------------------|----------------|-----------------|-------------------------|----------|--------------------|
| li    |                                                                                                                                                                                                                                                                                                                                                                                                                                                                                                                                                                                                                                                                                                                                                                                                                                                                                                                                                                                                                                                                                                                                                                                                                                                                                                                                                                                                                                                                                                                                                                                                                                                                                                                                                                                                                                                                                                                                                                                                                                                                                                                               | (SFT)          | (SFT)           | (SFT)                   | (SFT)    | (SFT)              |
| -     | A-G05                                                                                                                                                                                                                                                                                                                                                                                                                                                                                                                                                                                                                                                                                                                                                                                                                                                                                                                                                                                                                                                                                                                                                                                                                                                                                                                                                                                                                                                                                                                                                                                                                                                                                                                                                                                                                                                                                                                                                                                                                                                                                                                         | 785            | 39              | 824                     | 1212     | 66                 |
|       | A-G06, A-G07                                                                                                                                                                                                                                                                                                                                                                                                                                                                                                                                                                                                                                                                                                                                                                                                                                                                                                                                                                                                                                                                                                                                                                                                                                                                                                                                                                                                                                                                                                                                                                                                                                                                                                                                                                                                                                                                                                                                                                                                                                                                                                                  | 785            | 39              | 824                     | 1210     | 86                 |
|       | A-008A                                                                                                                                                                                                                                                                                                                                                                                                                                                                                                                                                                                                                                                                                                                                                                                                                                                                                                                                                                                                                                                                                                                                                                                                                                                                                                                                                                                                                                                                                                                                                                                                                                                                                                                                                                                                                                                                                                                                                                                                                                                                                                                        | 785            | 39              | 824                     | 1209     | 63                 |
| A     | A-106, A-206A, A-306, A-406, A-506                                                                                                                                                                                                                                                                                                                                                                                                                                                                                                                                                                                                                                                                                                                                                                                                                                                                                                                                                                                                                                                                                                                                                                                                                                                                                                                                                                                                                                                                                                                                                                                                                                                                                                                                                                                                                                                                                                                                                                                                                                                                                            | 785            | 39              | 824                     | 1212     | 0                  |
|       | A-107A, A-108, A-207, A-208, A-307, A-308, A-407, A-408, A-507,<br>A-508                                                                                                                                                                                                                                                                                                                                                                                                                                                                                                                                                                                                                                                                                                                                                                                                                                                                                                                                                                                                                                                                                                                                                                                                                                                                                                                                                                                                                                                                                                                                                                                                                                                                                                                                                                                                                                                                                                                                                                                                                                                      | 785            | 39              | 824                     | 1210     | 0                  |
|       | A-109, A-209, A-309, A-409, A-509                                                                                                                                                                                                                                                                                                                                                                                                                                                                                                                                                                                                                                                                                                                                                                                                                                                                                                                                                                                                                                                                                                                                                                                                                                                                                                                                                                                                                                                                                                                                                                                                                                                                                                                                                                                                                                                                                                                                                                                                                                                                                             | 785            | 39              | 824                     | 1209     | 0                  |
| т     | 8-G12                                                                                                                                                                                                                                                                                                                                                                                                                                                                                                                                                                                                                                                                                                                                                                                                                                                                                                                                                                                                                                                                                                                                                                                                                                                                                                                                                                                                                                                                                                                                                                                                                                                                                                                                                                                                                                                                                                                                                                                                                                                                                                                         | 785            | 39              | 824                     | 1214     | 66                 |
|       | B-G13, B-G14, B-G15, B-G16, B-G17A, B-G18                                                                                                                                                                                                                                                                                                                                                                                                                                                                                                                                                                                                                                                                                                                                                                                                                                                                                                                                                                                                                                                                                                                                                                                                                                                                                                                                                                                                                                                                                                                                                                                                                                                                                                                                                                                                                                                                                                                                                                                                                                                                                     | 785            | 39              | 824                     | 1710     | .66                |
|       | 8-619                                                                                                                                                                                                                                                                                                                                                                                                                                                                                                                                                                                                                                                                                                                                                                                                                                                                                                                                                                                                                                                                                                                                                                                                                                                                                                                                                                                                                                                                                                                                                                                                                                                                                                                                                                                                                                                                                                                                                                                                                                                                                                                         | 785            | 39              | 824                     | 1214     | 70                 |
|       | 8-107A                                                                                                                                                                                                                                                                                                                                                                                                                                                                                                                                                                                                                                                                                                                                                                                                                                                                                                                                                                                                                                                                                                                                                                                                                                                                                                                                                                                                                                                                                                                                                                                                                                                                                                                                                                                                                                                                                                                                                                                                                                                                                                                        | 785            | 39              | 824                     | 1229     | 0                  |
| 5     | B-114, B-121, B-214, B-221, B-314A, B-321, B-414, B-421, B-514,<br>B-521A                                                                                                                                                                                                                                                                                                                                                                                                                                                                                                                                                                                                                                                                                                                                                                                                                                                                                                                                                                                                                                                                                                                                                                                                                                                                                                                                                                                                                                                                                                                                                                                                                                                                                                                                                                                                                                                                                                                                                                                                                                                     | 795            | 3/9             | 824                     | 1214     | 0                  |
| 5     | B-115, B-116A, B-117, B-118, B-119, B-120, B-215A, B-216, B-217, B-218, B-219, B-220, B-315, B-316, B-317, B-318, B-319, B-310, B-415, B-416, B-417, B-418, B-420, B-515, B-516, B-517, B-518, B-319, B-520, B-319, B-320, B-319, B-320, | 785            | 39              | 824                     | 1210     | a                  |
|       | B-207, B-307, B-407, B-507                                                                                                                                                                                                                                                                                                                                                                                                                                                                                                                                                                                                                                                                                                                                                                                                                                                                                                                                                                                                                                                                                                                                                                                                                                                                                                                                                                                                                                                                                                                                                                                                                                                                                                                                                                                                                                                                                                                                                                                                                                                                                                    | 785            | 39              | B24                     | 1217     | .0                 |

UNIT NO- A-106-506, A-107A-507, A-108-508, A-109-509, B-107A-507, B-114-514, B-115-515, B-116-516, B-117-517, B-118-518, B-119-519, B- 120-520, B-121-521A TYPICAL FLOOR PLAN (1st-5th FLOOR)

**KEY PLAN** 